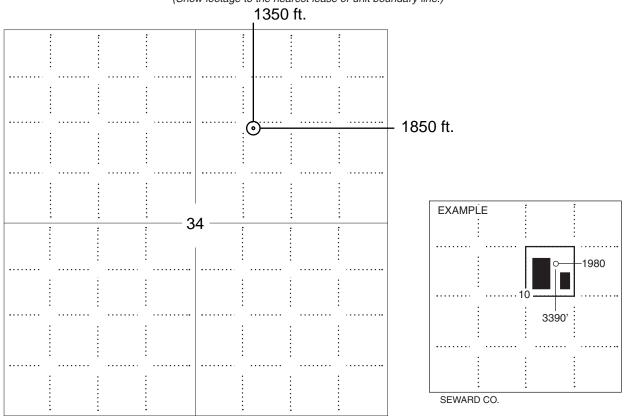

#### **PLAT**

(Show location of the well and shade attributable acreage for prorated or spaced wells.) (Show footage to the nearest lease or unit boundary line.)

NOTE: In all cases locate the spot of the proposed drilling locaton.

#### In plotting the proposed location of the well, you must show:

- 1. The manner in which you are using the depicted plat by identifying section lines, i.e. 1 section, 1 section with 8 surrounding sections, 4 sections, etc.
- 2. The distance of the proposed drilling location from the south / north and east / west outside section lines.
- 3. The distance to the nearest lease or unit boundary line (in footage).
- 4. If proposed location is located within a prorated or spaced field a certificate of acreage attribution plat must be attached: (C0-7 for oil wells; CG-8 for gas wells).