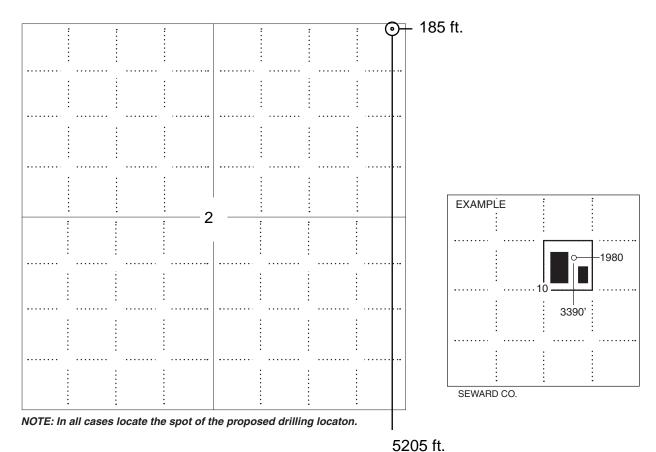

## IN ALL CASES PLOT THE INTENDED WELL ON THE PLAT BELOW

Side Two

Plat of acreage attributable to a well in a prorated or spaced field

If the intended well is in a prorated or spaced field, please fully complete this side of the form. If the intended well is in a prorated or spaced field complete the plat below showing that the well will be properly located in relationship to other wells producing from the common source of supply. Please show all the wells and within 1 mile of the boundaries of the proposed acreage attribution unit for gas wells and within 1/2 mile of the boundaries of the proposed acreage attribution unit for gas wells and within 1/2 mile of the boundaries of the proposed acreage attribution unit for gas wells and within 1/2 mile of the boundaries of the proposed acreage attribution unit for gas wells and within 1/2 mile of the boundaries of the proposed acreage attribution unit for gas wells and within 1/2 mile of the boundaries of the proposed acreage attribution unit for gas wells and within 1/2 mile of the boundaries of the proposed acreage attribution unit for gas wells and within 1/2 mile of the boundaries of the proposed acreage attribution unit for gas wells and within 1/2 mile of the boundaries of the proposed acreage attribution unit for gas wells and within 1/2 mile of the boundaries of the proposed acreage attribution unit for gas wells and within 1/2 mile of the boundaries of the proposed acreage attribution unit for gas wells and within 1/2 mile of the boundaries of the proposed acreage attribution unit for gas wells and within 1/2 mile of the boundaries of the proposed acreage attribution unit for gas wells and within 1/2 mile of the boundaries of the proposed acreage attribution unit for gas wells and within 1/2 mile of the boundaries of the proposed acreage attribution unit for gas wells and within 1/2 mile of the boundaries of the proposed acreage attribution unit for gas wells and within 1/2 mile of the boundaries of the proposed acreage attribution unit for gas wells and within 1/2 mile of the boundaries of the proposed acreage attribution unit for gas wells and within 1/2 mile of the boundaries of the pro

PLAT

(Show location of the well and shade attributable acreage for prorated or spaced wells.) (Show footage to the nearest lease or unit boundary line.)

In plotting the proposed location of the well, you must show:

- 1. The manner in which you are using the depicted plat by identifying section lines, i.e. 1 section, 1 section with 8 surrounding sections, 4 sections, etc.
- 2. The distance of the proposed drilling location from the south / north and east / west outside section lines.
- 3. The distance to the nearest lease or unit boundary line (in footage).
- 4. If proposed location is located within a prorated or spaced field a certificate of acreage attribution plat must be attached: (C0-7 for oil wells; CG-8 for gas wells).