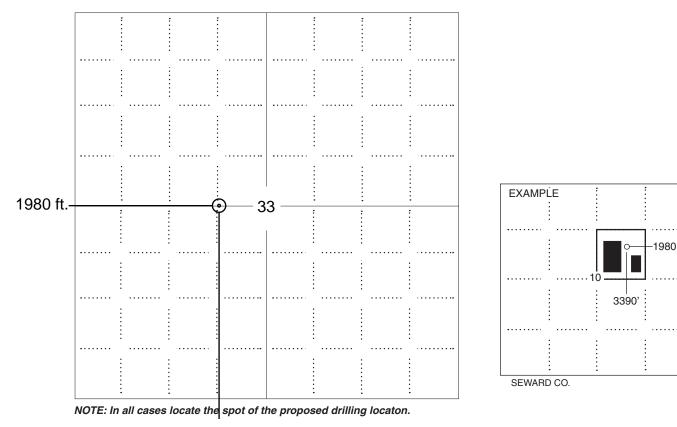

## IN ALL CASES PLOT THE INTENDED WELL ON THE PLAT BELOW

Side Two

Plat of acreage attributable to a well in a prorated or spaced field

If the intended well is in a prorated or spaced field, please fully complete this side of the form. If the intended well is in a prorated or spaced field complete the plat below showing that the well will be properly located in relationship to other wells producing from the common source of supply. Please show all the wells and within 1 mile of the boundaries of the proposed acreage attribution unit for gas wells and within 1/2 mile of the boundaries of the proposed acreage attribution unit for gas wells and within 1/2 mile of the boundaries of the proposed acreage attribution unit for gas wells and within 1/2 mile of the boundaries of the proposed acreage attribution unit for gas wells and within 1/2 mile of the boundaries of the proposed acreage attribution unit for gas wells and within 1/2 mile of the boundaries of the proposed acreage attribution unit for gas wells and within 1/2 mile of the boundaries of the proposed acreage attribution unit for gas wells and within 1/2 mile of the boundaries of the proposed acreage attribution unit for gas wells and within 1/2 mile of the boundaries of the proposed acreage attribution unit for gas wells and within 1/2 mile of the boundaries of the proposed acreage attribution unit for gas wells and within 1/2 mile of the boundaries of the proposed acreage attribution unit for gas wells and within 1/2 mile of the boundaries of the proposed acreage attribution unit for gas wells and within 1/2 mile of the boundaries of the proposed acreage attribution unit for gas wells and within 1/2 mile of the boundaries of the proposed acreage attribution unit for gas wells and within 1/2 mile of the boundaries of the proposed acreage attribution unit for gas wells and within 1/2 mile of the boundaries of the proposed acreage attribution unit for gas wells and within 1/2 mile of the boundaries of the proposed acreage attribution unit for gas wells and wells acreage attribution unit for gas wells acreage attribution unit for gas wells acreage attribution unit for gas wells acreage attrib

#### 2640 ft.

### In plotting the proposed location of the well, you must show:

- 1. The manner in which you are using the depicted plat by identifying section lines, i.e. 1 section, 1 section with 8 surrounding sections, 4 sections, etc.
- 2. The distance of the proposed drilling location from the south / north and east / west outside section lines.
- 3. The distance to the nearest lease or unit boundary line (in footage).
- 4. If proposed location is located within a prorated or spaced field a certificate of acreage attribution plat must be attached: (C0-7 for oil wells; CG-8 for gas wells).