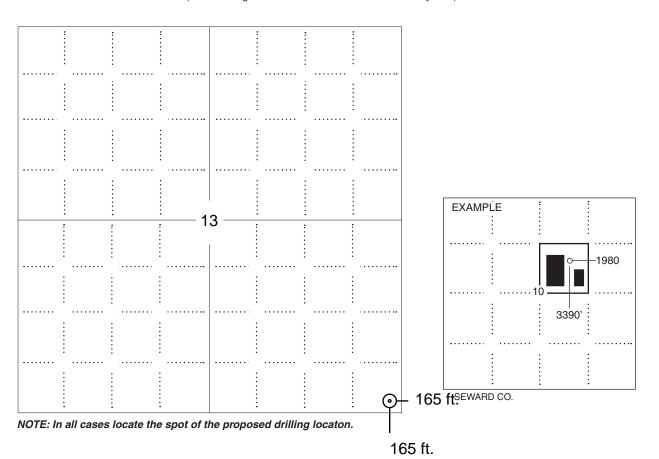

## IN ALL CASES PLOT THE INTENDED WELL ON THE PLAT BELOW

Plat of acreage attributable to a well in a prorated or spaced field

If the intended well is in a prorated or spaced field, please fully complete this side of the form. If the intended well is in a prorated or spaced field complete the plat below showing that the well will be properly located in relationship to other wells producing from the common source of supply. Please show all the wells and within 1 mile of the boundaries of the proposed acreage attribution unit for gas wells and within 1/2 mile of the boundaries of the proposed acreage attribution unit for oil wells.

#### **PLAT**

(Show location of the well and shade attributable acreage for prorated or spaced wells.) (Show footage to the nearest lease or unit boundary line.)

#### In plotting the proposed location of the well, you must show:

- 1. The manner in which you are using the depicted plat by identifying section lines, i.e. 1 section, 1 section with 8 surrounding sections, 4 sections, etc.
- 2. The distance of the proposed drilling location from the south / north and east / west outside section lines.
- 3. The distance to the nearest lease or unit boundary line (in footage).
- 4. If proposed location is located within a prorated or spaced field a certificate of acreage attribution plat must be attached: (C0-7 for oil wells; CG-8 for gas wells).