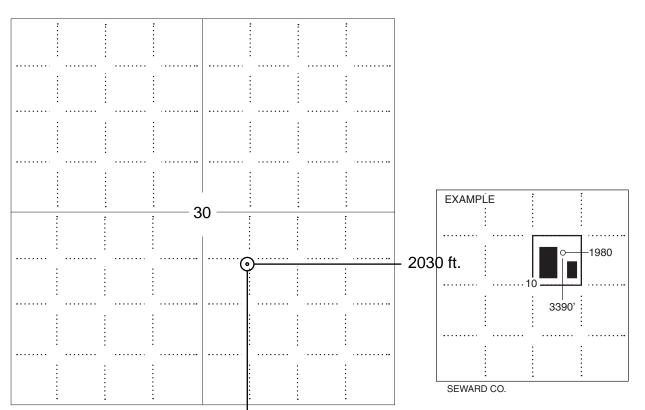

#### IN ALL CASES PLOT THE INTENDED WELL ON THE PLAT BELOW

Plat of acreage attributable to a well in a prorated or spaced field

If the intended well is in a prorated or spaced field, please fully complete this side of the form. If the intended well is in a prorated or spaced field complete the plat below showing that the well will be properly located in relationship to other wells producing from the common source of supply. Please show all the wells and within 1 mile of the boundaries of the proposed acreage attribution unit for gas wells and within 1/2 mile of the boundaries of the proposed acreage attribution unit for oil wells.

#### **PLAT**

(Show location of the well and shade attributable acreage for prorated or spaced wells.) (Show footage to the nearest lease or unit boundary line.)

NOTE: In all cases locate the spot of the proposed drilling locaton.

#### 1924 ft.

#### In plotting the proposed location of the well, you must show:

- 1. The manner in which you are using the depicted plat by identifying section lines, i.e. 1 section, 1 section with 8 surrounding sections, 4 sections, etc.
- 2. The distance of the proposed drilling location from the south / north and east / west outside section lines.
- 3. The distance to the nearest lease or unit boundary line (in footage).
- 4. If proposed location is located within a prorated or spaced field a certificate of acreage attribution plat must be attached: (C0-7 for oil wells; CG-8 for gas wells).