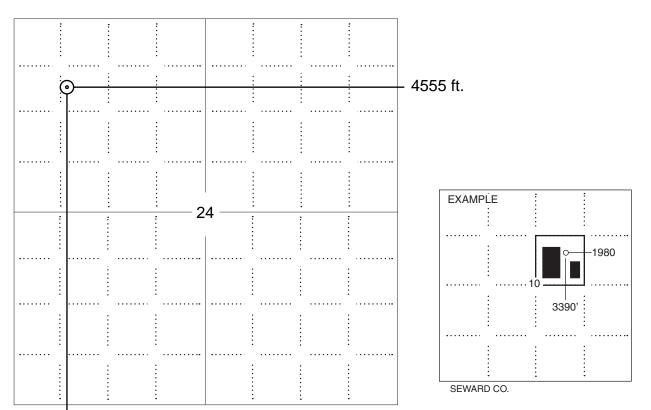

#### IN ALL CASES PLOT THE INTENDED WELL ON THE PLAT BELOW

Plat of acreage attributable to a well in a prorated or spaced field

If the intended well is in a prorated or spaced field, please fully complete this side of the form. If the intended well is in a prorated or spaced field complete the plat below showing that the well will be properly located in relationship to other wells producing from the common source of supply. Please show all the wells and within 1 mile of the boundaries of the proposed acreage attribution unit for gas wells and within 1/2 mile of the boundaries of the proposed acreage attribution unit for oil wells.

#### **PLAT**

(Show location of the well and shade attributable acreage for prorated or spaced wells.) (Show footage to the nearest lease or unit boundary line.)

NOTE: In all cases locate the spot of the proposed drilling locaton.

#### In plotting the proposed location of the well, you must show:

- 1. The manner in which you are using the depicted plat by identifying section lines, i.e. 1 section, 1 section with 8 surrounding sections, 4 sections, etc.
- 2. The distance of the proposed drilling location from the south / north and east / west outside section lines.
- 3. The distance to the nearest lease or unit boundary line (in footage).
- 4. If proposed location is located within a prorated or spaced field a certificate of acreage attribution plat must be attached: (C0-7 for oil wells; CG-8 for gas wells).