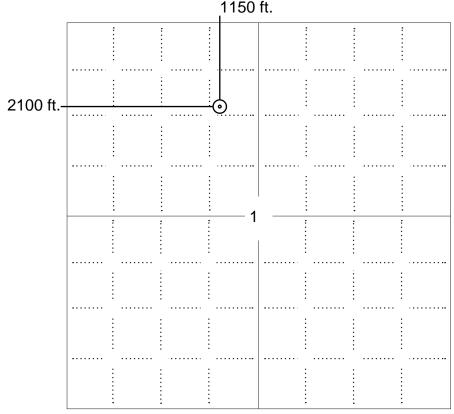

#### IN ALL CASES PLOT THE INTENDED WELL ON THE PLAT BELOW

Plat of acreage attributable to a well in a prorated or spaced field

If the intended well is in a prorated or spaced field, please fully complete this side of the form. If the intended well is in a prorated or spaced field complete the plat below showing that the well will be properly located in relationship to other wells producing from the common source of supply. Please show all the wells and within 1 mile of the boundaries of the proposed acreage attribution unit for gas wells and within 1/2 mile of the boundaries of the proposed acreage attribution unit for oil wells.

| API No. 15                            |                                                                                                      |
|---------------------------------------|------------------------------------------------------------------------------------------------------|
| Operator:                             | Location of Well: County:                                                                            |
| Lease:                                | feet from N / S Line of Section                                                                      |
| Well Number:                          | feet from E / W Line of Section                                                                      |
| Field:                                | Sec Twp S. R                                                                                         |
| Number of Acres attributable to well: | Is Section: Regular or Irregular                                                                     |
|                                       | If Section is Irregular, locate well from nearest corner boundary.  Section corner used: NE NW SE SW |

#### **PLAT**

(Show location of the well and shade attributable acreage for prorated or spaced wells.) (Show footage to the nearest lease or unit boundary line.)

NOTE: In all cases locate the spot of the proposed drilling locaton.

#### In plotting the proposed location of the well, you must show:

- 1. The manner in which you are using the depicted plat by identifying section lines, i.e. 1 section, 1 section with 8 surrounding sections, 4 sections, etc.
- 2. The distance of the proposed drilling location from the south / north and east / west outside section lines.
- 3. The distance to the nearest lease or unit boundary line (in footage).
- 4. If proposed location is located within a prorated or spaced field a certificate of acreage attribution plat must be attached: (C0-7 for oil wells; CG-8 for gas wells).