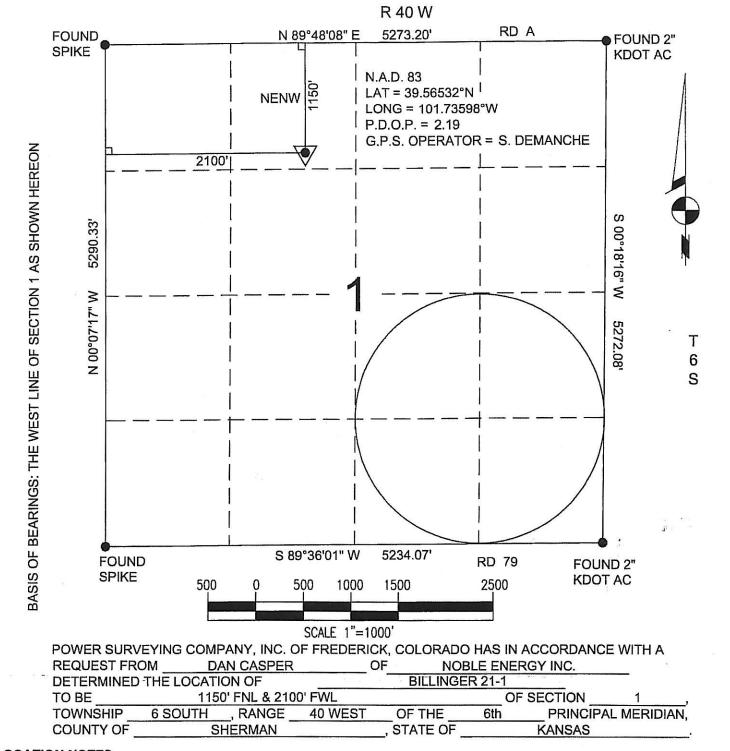

#### **LOCATION NOTES:**

LOCATION FALLS IN: GRASS LAND IMPROVEMENTS: NONE WITHIN 200' OF LOCATION

ELEVATION DETERMINED FROM NAVD 1988 DATUM. GROUND ELEVATION = 3591'

DISTANCES AND BEARINGS ARE FIELD MEASURED UNLESS NOTED OTHERWISE.

#### LEGEND:

•

SECTION CORNER (AS NOTED) PROPOSED WELL LOCATION

7800 MILLER DRIVE, UNIT C FREDERICK, CO 80504 (303) 702-1617, FAX (303) 702-1488

WORK ORDER # 501-08-378 FIELD DATE: 6-11-08

DATE OF COMPLETION: 6-12-08