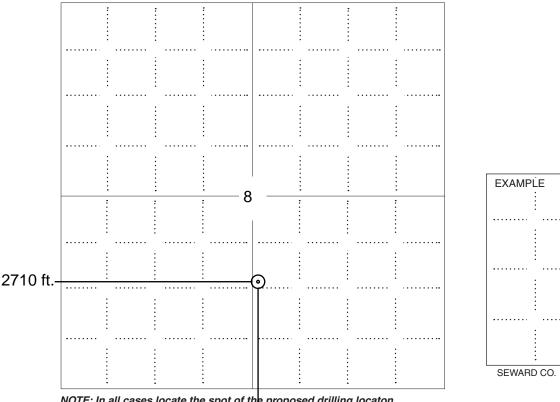

### IN ALL CASES PLOT THE INTENDED WELL ON THE PLAT BELOW

Side Two

Plat of acreage attributable to a well in a prorated or spaced field

If the intended well is in a prorated or spaced field, please fully complete this side of the form. If the intended well is in a prorated or spaced field complete the plat below showing that the well will be properly located in relationship to other wells producing from the common source of supply. Please show all the wells and within 1 mile of the boundaries of the proposed acreage attribution unit for gas wells and within 1/2 mile of the boundaries of the proposed acreage attribution unit for oil wells.

PLAT

(Show location of the well and shade attributable acreage for prorated or spaced wells.) (Show footage to the nearest lease or unit boundary line.)

NOTE: In all cases locate the spot of the proposed drilling locaton.

#### 1465 ft.

#### In plotting the proposed location of the well, you must show:

- 1. The manner in which you are using the depicted plat by identifying section lines, i.e. 1 section, 1 section with 8 surrounding sections, 4 sections, etc.
- 2. The distance of the proposed drilling location from the south / north and east / west outside section lines.
- 3. The distance to the nearest lease or unit boundary line (in footage).
- 4. If proposed location is located within a prorated or spaced field a certificate of acreage attribution plat must be attached: (C0-7 for oil wells; CG-8 for gas wells).