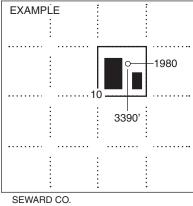

### IN ALL CASES PLOT THE INTENDED WELL ON THE PLAT BELOW

Side Two

Plat of acreage attributable to a well in a prorated or spaced field

If the intended well is in a prorated or spaced field, please fully complete this side of the form. If the intended well is in a prorated or spaced field complete the plat below showing that the well will be properly located in relationship to other wells producing from the common source of supply. Please show all the wells and within 1 mile of the boundaries of the proposed acreage attribution unit for gas wells and within 1/2 mile of the boundaries of the proposed acreage attribution unit for oil wells.

PLAT

(Show location of the well and shade attributable acreage for prorated or spaced wells.) (Show footage to the nearest lease or unit boundary line.)

NOTE: In all cases locate the spot of the proposed drilling locaton.

#### In plotting the proposed location of the well, you must show:

- 1. The manner in which you are using the depicted plat by identifying section lines, i.e. 1 section, 1 section with 8 surrounding sections, 4 sections, etc.
- 2. The distance of the proposed drilling location from the south / north and east / west outside section lines.
- 3. The distance to the nearest lease or unit boundary line (in footage).
- 4. If proposed location is located within a prorated or spaced field a certificate of acreage attribution plat must be attached: (C0-7 for oil wells; CG-8 for gas wells).