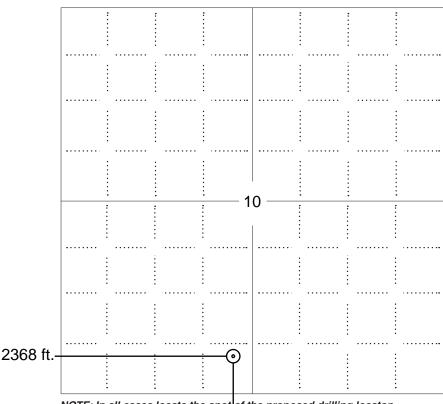

#### IN ALL CASES PLOT THE INTENDED WELL ON THE PLAT BELOW

Plat of acreage attributable to a well in a prorated or spaced field

If the intended well is in a prorated or spaced field, please fully complete this side of the form. If the intended well is in a prorated or spaced field complete the plat below showing that the well will be properly located in relationship to other wells producing from the common source of supply. Please show all the wells and within 1 mile of the boundaries of the proposed acreage attribution unit for gas wells and within 1/2 mile of the boundaries of the proposed acreage attribution unit for oil wells.

#### **PLAT**

(Show location of the well and shade attributable acreage for prorated or spaced wells.) (Show footage to the nearest lease or unit boundary line.)

NOTE: In all cases locate the spot of the proposed drilling locaton.

### 516 ft.

#### In plotting the proposed location of the well, you must show:

- 1. The manner in which you are using the depicted plat by identifying section lines, i.e. 1 section, 1 section with 8 surrounding sections,
- 2. The distance of the proposed drilling location from the south / north and east / west outside section lines.
- 3. The distance to the nearest lease or unit boundary line (in footage).
- 4. If proposed location is located within a prorated or spaced field a certificate of acreage attribution plat must be attached: (C0-7 for oil wells; CG-8 for gas wells).