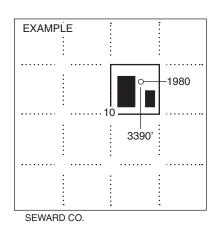

#### **PLAT**

(Show location of the well and shade attributable acreage for prorated or spaced wells.) (Show footage to the nearest lease or unit boundary line.)

NOTE: In all cases locate the spot of the proposed drilling locaton.

#### In plotting the proposed location of the well, you must show:

- 1. The manner in which you are using the depicted plat by identifying section lines, i.e. 1 section, 1 section with 8 surrounding sections,
- 2. The distance of the proposed drilling location from the south / north and east / west outside section lines.
- 3. The distance to the nearest lease or unit boundary line (in footage).
- 4. If proposed location is located within a prorated or spaced field a certificate of acreage attribution plat must be attached: (C0-7 for oil wells; CG-8 for gas wells).