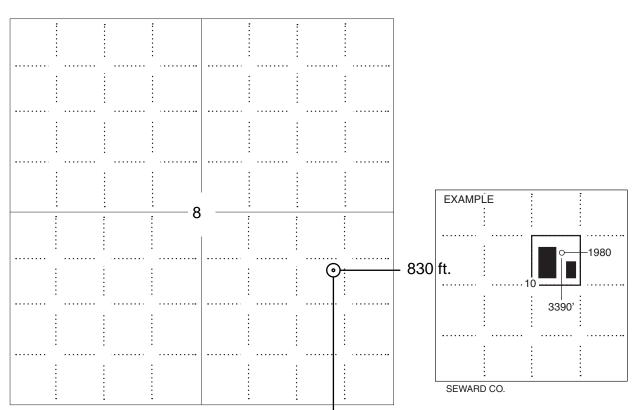

#### **PLAT**

(Show location of the well and shade attributable acreage for prorated or spaced wells.) (Show footage to the nearest lease or unit boundary line.)

NOTE: In all cases locate the spot of the proposed drilling locaton.

1840 ft.

#### In plotting the proposed location of the well, you must show:

- 1. The manner in which you are using the depicted plat by identifying section lines, i.e. 1 section, 1 section with 8 surrounding sections, 4 sections, etc.
- 2. The distance of the proposed drilling location from the south / north and east / west outside section lines.
- 3. The distance to the nearest lease or unit boundary line (in footage).
- 4. If proposed location is located within a prorated or spaced field a certificate of acreage attribution plat must be attached: (C0-7 for oil wells; CG-8 for gas wells).