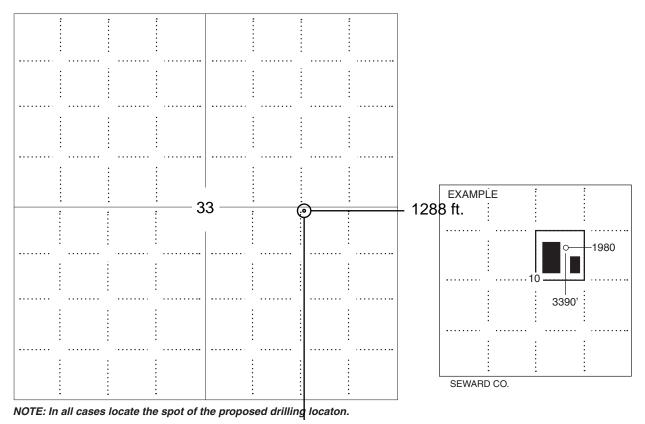

# IN ALL CASES PLOT THE INTENDED WELL ON THE PLAT BELOW

Side Two

Plat of acreage attributable to a well in a prorated or spaced field

If the intended well is in a prorated or spaced field, please fully complete this side of the form. If the intended well is in a prorated or spaced field complete the plat below showing that the well will be properly located in relationship to other wells producing from the common source of supply. Please show all the wells and within 1 mile of the boundaries of the proposed acreage attribution unit for gas wells and within 1/2 mile of the boundaries of the proposed acreage attribution unit for gas wells and within 1/2 mile of the boundaries of the proposed acreage attribution unit for gas wells and within 1/2 mile of the boundaries of the proposed acreage attribution unit for gas wells and within 1/2 mile of the boundaries of the proposed acreage attribution unit for gas wells and within 1/2 mile of the boundaries of the proposed acreage attribution unit for gas wells and within 1/2 mile of the boundaries of the proposed acreage attribution unit for gas wells and within 1/2 mile of the boundaries of the proposed acreage attribution unit for gas wells and within 1/2 mile of the boundaries of the proposed acreage attribution unit for gas wells and within 1/2 mile of the boundaries of the proposed acreage attribution unit for gas wells and within 1/2 mile of the boundaries of the proposed acreage attribution unit for gas wells and within 1/2 mile of the boundaries of the proposed acreage attribution unit for gas wells and within 1/2 mile of the boundaries of the proposed acreage attribution unit for gas wells and within 1/2 mile of the boundaries of the proposed acreage attribution unit for gas wells and within 1/2 mile of the boundaries of the proposed acreage attribution unit for gas wells and within 1/2 mile of the boundaries of the proposed acreage attribution unit for gas wells and within 1/2 mile of the boundaries of the proposed acreage attribution unit for gas wells and within 1/2 mile of the boundaries of the proposed acreage attribution unit for gas wells and within 1/2 mile of the boundaries of the pro

PLAT

(Show location of the well and shade attributable acreage for prorated or spaced wells.) (Show footage to the nearest lease or unit boundary line.)

2584 ft.

#### In plotting the proposed location of the well, *you must show*:

- 1. The manner in which you are using the depicted plat by identifying section lines, i.e. 1 section, 1 section with 8 surrounding sections, 4 sections, etc.
- 2. The distance of the proposed drilling location from the south / north and east / west outside section lines.
- 3. The distance to the nearest lease or unit boundary line (in footage).
- 4. If proposed location is located within a prorated or spaced field a certificate of acreage attribution plat must be attached: (C0-7 for oil wells; CG-8 for gas wells).