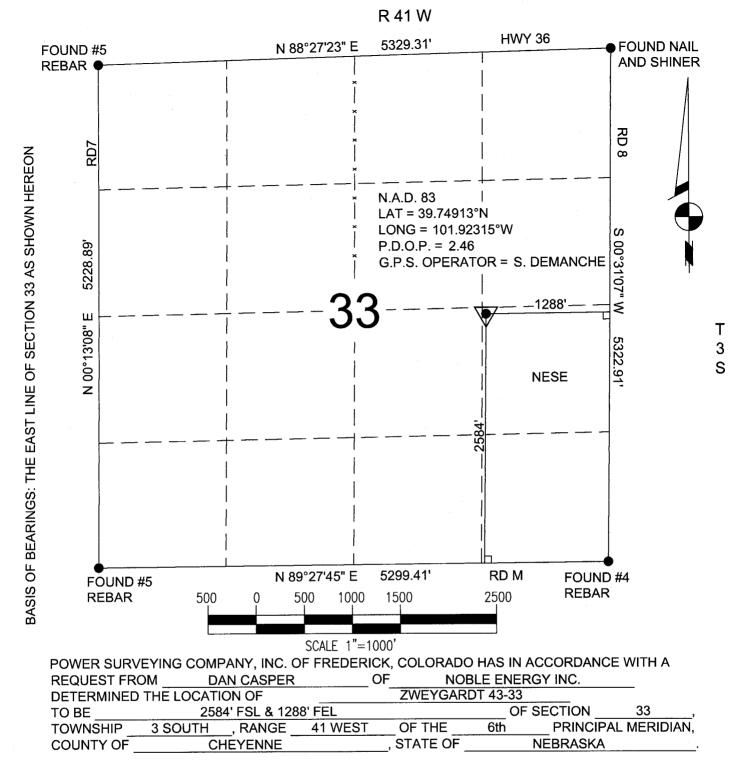

PLAT

(Show location of the well and shade attributable acreage for prorated or spaced wells.) (Show footage to the nearest lease or unit boundary line.)

2584 ft.

#### In plotting the proposed location of the well, *you must show*:

- 1. The manner in which you are using the depicted plat by identifying section lines, i.e. 1 section, 1 section with 8 surrounding sections, 4 sections, etc.
- 2. The distance of the proposed drilling location from the south / north and east / west outside section lines.
- 3. The distance to the nearest lease or unit boundary line (in footage).
- 4. If proposed location is located within a prorated or spaced field a certificate of acreage attribution plat must be attached: (C0-7 for oil wells; CG-8 for gas wells).

#### LOCATION NOTES:

LOCATION FALLS IN: WHEAT FIELD IMPROVEMENTS: NONE WITHIN 200' OF LOCATION

ELEVATION DETERMINED FROM NAVD 1988 DATUM. GROUND ELEVATION = 3571'

DISTANCES AND BEARINGS ARE FIELD MEASURED UNLESS NOTED OTHERWISE.

### LEGEND:

SECTION CORNER (AS NOTED) PROPOSED WELL LOCATION

7800 MILLER DRIVE, UNIT C FREDERICK, CO 80504 (303) 702-1617, FAX (303) 702-1488

WORK ORDER # 501-08-436 FIELD DATE: 6-24-08 DATE OF COMPLETION: 6-25-08