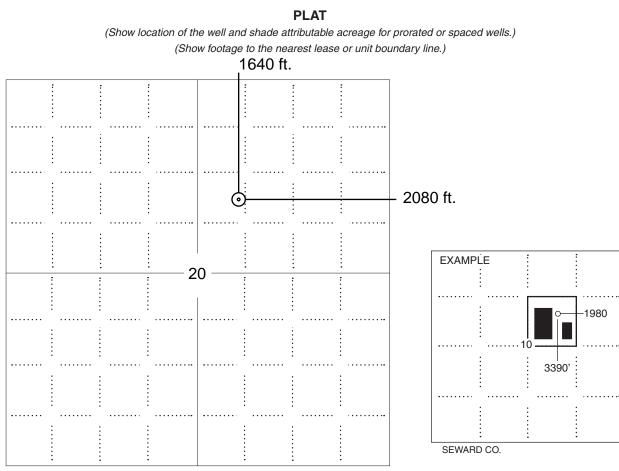

### IN ALL CASES PLOT THE INTENDED WELL ON THE PLAT BELOW

Side Two

Plat of acreage attributable to a well in a prorated or spaced field

If the intended well is in a prorated or spaced field, please fully complete this side of the form. If the intended well is in a prorated or spaced field complete the plat below showing that the well will be properly located in relationship to other wells producing from the common source of supply. Please show all the wells and within 1 mile of the boundaries of the proposed acreage attribution unit for gas wells and within 1/2 mile of the boundaries of the proposed acreage attribution unit for gas wells and within 1/2 mile of the boundaries of the proposed acreage attribution unit for gas wells and within 1/2 mile of the boundaries of the proposed acreage attribution unit for gas wells and within 1/2 mile of the boundaries of the proposed acreage attribution unit for gas wells and within 1/2 mile of the boundaries of the proposed acreage attribution unit for gas wells and within 1/2 mile of the boundaries of the proposed acreage attribution unit for gas wells and within 1/2 mile of the boundaries of the proposed acreage attribution unit for gas wells and within 1/2 mile of the boundaries of the proposed acreage attribution unit for gas wells and within 1/2 mile of the boundaries of the proposed acreage attribution unit for gas wells and within 1/2 mile of the boundaries of the proposed acreage attribution unit for gas wells and within 1/2 mile of the boundaries of the proposed acreage attribution unit for gas wells and within 1/2 mile of the boundaries of the proposed acreage attribution unit for gas wells and within 1/2 mile of the boundaries of the proposed acreage attribution unit for gas wells and within 1/2 mile of the boundaries of the proposed acreage attribution unit for gas wells and within 1/2 mile of the boundaries of the proposed acreage attribution unit for gas wells and within 1/2 mile of the boundaries of the proposed acreage attribution unit for gas wells and wells acreage attribution unit for gas wells acreage attribution unit for gas wells acreage attribution unit for gas wells acreage attrib

NOTE: In all cases locate the spot of the proposed drilling locaton.

#### In plotting the proposed location of the well, you must show:

- 1. The manner in which you are using the depicted plat by identifying section lines, i.e. 1 section, 1 section with 8 surrounding sections, 4 sections, etc.
- 2. The distance of the proposed drilling location from the south / north and east / west outside section lines.
- 3. The distance to the nearest lease or unit boundary line (in footage).
- 4. If proposed location is located within a prorated or spaced field a certificate of acreage attribution plat must be attached: (C0-7 for oil wells; CG-8 for gas wells).