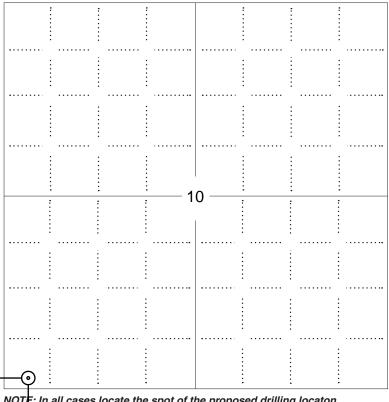

#### IN ALL CASES PLOT THE INTENDED WELL ON THE PLAT BELOW

Plat of acreage attributable to a well in a prorated or spaced field

If the intended well is in a prorated or spaced field, please fully complete this side of the form. If the intended well is in a prorated or spaced field complete the plat below showing that the well will be properly located in relationship to other wells producing from the common source of supply. Please show all the wells and within 1 mile of the boundaries of the proposed acreage attribution unit for gas wells and within 1/2 mile of the boundaries of the proposed acreage attribution unit for oil wells.

#### **PLAT**

(Show location of the well and shade attributable acreage for prorated or spaced wells.) (Show footage to the nearest lease or unit boundary line.)

NOTE: In all cases locate the spot of the proposed drilling locaton.

#### In plotting the proposed location of the well, you must show:

- 1. The manner in which you are using the depicted plat by identifying section lines, i.e. 1 section, 1 section with 8 surrounding sections,
- 2. The distance of the proposed drilling location from the south / north and east / west outside section lines.
- 3. The distance to the nearest lease or unit boundary line (in footage).
- 4. If proposed location is located within a prorated or spaced field a certificate of acreage attribution plat must be attached: (C0-7 for oil wells; CG-8 for gas wells).