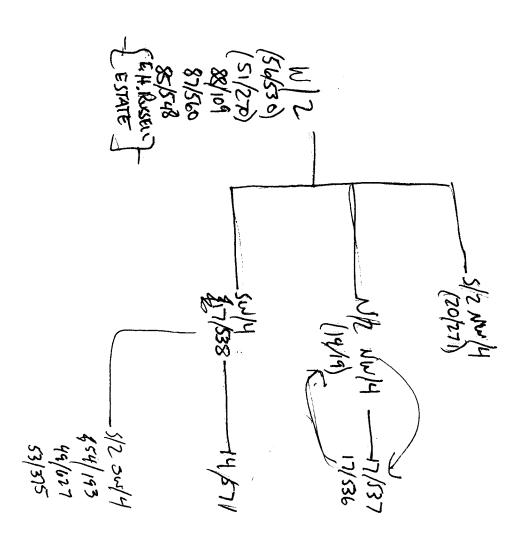

RE: C

Oil and Gas Lease dated May 27, 2002

T29S, R13E, Section 10: SE/4SE/4, W/2SE/4, S/2SW/4; Section 15: W/2, W/2E/2; Section 16: S/2, E/2NE/4; Section 17: E/2E/2, SW/4SE/4; Section 20: NE/4 and

Section 21: NW/4, N/2NE/4

### **ORDER FOR PAYMENT**

OFP#

Date: May 27, 2002

| Lessee/Grantee shall, subject to its approval of title, make payment as indicated herein by check within 30 days of Lessee/Grantee's receipt of this Order For Payment and the executed Agreement associated herewith, or, if applicable, upon commencement of operations, or other occurrence (describe).  No default shall be declared for failure to make payment until 10 days after written notice from payee of intention to declare such default. The right to receive this payment shall not be assigned, whether as collateral or otherwise.  If the Agreement referenced herein covers less than the entire undivided interest in the oil and gas or other rights in such land, then the dollar amount listed herein shall be paid to the payee only in the proportion which the interest in said lands covered by the Agreement bears to the entire undivided interest therein. Further, should Lessor/Grantor own more or less than the net interest defined herein, Lessee/Grantee shall increase or reduce the dollar amount payable hereunder proportionately. |                                                                              |                                                                     |  |  |  |  |
|-------------------------------------------------------------------------------------------------------------------------------------------------------------------------------------------------------------------------------------------------------------------------------------------------------------------------------------------------------------------------------------------------------------------------------------------------------------------------------------------------------------------------------------------------------------------------------------------------------------------------------------------------------------------------------------------------------------------------------------------------------------------------------------------------------------------------------------------------------------------------------------------------------------------------------------------------------------------------------------------------------------------------------------------------------------------------------|------------------------------------------------------------------------------|---------------------------------------------------------------------|--|--|--|--|
| For collection, the original copy l retained by payee.                                                                                                                                                                                                                                                                                                                                                                                                                                                                                                                                                                                                                                                                                                                                                                                                                                                                                                                                                                                                                        | herein must be                                                               | submitted along with the associated Agreement. A copy is to be      |  |  |  |  |
| PAYEE (Lessor/Grantor):<br>Address:                                                                                                                                                                                                                                                                                                                                                                                                                                                                                                                                                                                                                                                                                                                                                                                                                                                                                                                                                                                                                                           | Orlin V. Russe<br>Route 3, Box 1<br>Fredonia, Kan                            |                                                                     |  |  |  |  |
| The amount of: Twenty Five Thor                                                                                                                                                                                                                                                                                                                                                                                                                                                                                                                                                                                                                                                                                                                                                                                                                                                                                                                                                                                                                                               | usand Two Hun                                                                | dred Dollars and 00/100 \$25,200.00                                 |  |  |  |  |
| This payment is for the following                                                                                                                                                                                                                                                                                                                                                                                                                                                                                                                                                                                                                                                                                                                                                                                                                                                                                                                                                                                                                                             | Agreement, whi                                                               | ich covers property described as follows:                           |  |  |  |  |
| Agreement Type: Oil and Gas L                                                                                                                                                                                                                                                                                                                                                                                                                                                                                                                                                                                                                                                                                                                                                                                                                                                                                                                                                                                                                                                 | ease                                                                         | Dated:May 27, 2002                                                  |  |  |  |  |
| Township 29 South, Range 13 East                                                                                                                                                                                                                                                                                                                                                                                                                                                                                                                                                                                                                                                                                                                                                                                                                                                                                                                                                                                                                                              |                                                                              |                                                                     |  |  |  |  |
| Section 10: SE/4SE/4, W/2SE/4, S/2SW/4<br>Section 15: W/2, W/2E/2<br>Section 16: S/2, E/2NE/4<br>Section 17: E/2E/2, SW/4SE/4<br>Section 20: NE/4<br>Section 21: NW/4, N/2NE/4                                                                                                                                                                                                                                                                                                                                                                                                                                                                                                                                                                                                                                                                                                                                                                                                                                                                                                |                                                                              |                                                                     |  |  |  |  |
| Estimated Gross Acres: 1,680                                                                                                                                                                                                                                                                                                                                                                                                                                                                                                                                                                                                                                                                                                                                                                                                                                                                                                                                                                                                                                                  |                                                                              | Estimated           Net Acres: 1,680         \$ Per Net Acre: 15.00 |  |  |  |  |
| Completed by:                                                                                                                                                                                                                                                                                                                                                                                                                                                                                                                                                                                                                                                                                                                                                                                                                                                                                                                                                                                                                                                                 |                                                                              | Acknowledged and accepted by:                                       |  |  |  |  |
| Terry Dugan, Agent                                                                                                                                                                                                                                                                                                                                                                                                                                                                                                                                                                                                                                                                                                                                                                                                                                                                                                                                                                                                                                                            |                                                                              | Lessor/Grantor: Orlin V. Russell                                    |  |  |  |  |
|                                                                                                                                                                                                                                                                                                                                                                                                                                                                                                                                                                                                                                                                                                                                                                                                                                                                                                                                                                                                                                                                               |                                                                              | SS#/Tax ID# 5/1-38-3937                                             |  |  |  |  |
|                                                                                                                                                                                                                                                                                                                                                                                                                                                                                                                                                                                                                                                                                                                                                                                                                                                                                                                                                                                                                                                                               | Lessor/Grantor: Wanda Fal Russell Wanda Fae Russell  GOUTH DIE 509 - 24-8320 |                                                                     |  |  |  |  |
|                                                                                                                                                                                                                                                                                                                                                                                                                                                                                                                                                                                                                                                                                                                                                                                                                                                                                                                                                                                                                                                                               |                                                                              | ss#/TaxID#_509-24-8320                                              |  |  |  |  |
| Lessee/Grantee:                                                                                                                                                                                                                                                                                                                                                                                                                                                                                                                                                                                                                                                                                                                                                                                                                                                                                                                                                                                                                                                               | P.O. Box 849                                                                 | CITY, MI 49685-0849                                                 |  |  |  |  |
| This Order for Payment expires one year from date of issuance, unless paid, sooner terminated or replaced by Lessee/Grantee.                                                                                                                                                                                                                                                                                                                                                                                                                                                                                                                                                                                                                                                                                                                                                                                                                                                                                                                                                  |                                                                              |                                                                     |  |  |  |  |
| FOR OFFICE USE ONLY                                                                                                                                                                                                                                                                                                                                                                                                                                                                                                                                                                                                                                                                                                                                                                                                                                                                                                                                                                                                                                                           |                                                                              |                                                                     |  |  |  |  |
| Date Received: Date                                                                                                                                                                                                                                                                                                                                                                                                                                                                                                                                                                                                                                                                                                                                                                                                                                                                                                                                                                                                                                                           | Due:                                                                         | Account #                                                           |  |  |  |  |
| 2.001.001.001                                                                                                                                                                                                                                                                                                                                                                                                                                                                                                                                                                                                                                                                                                                                                                                                                                                                                                                                                                                                                                                                 |                                                                              | Approved by: Date:                                                  |  |  |  |  |
|                                                                                                                                                                                                                                                                                                                                                                                                                                                                                                                                                                                                                                                                                                                                                                                                                                                                                                                                                                                                                                                                               |                                                                              | Date Paid: Check #                                                  |  |  |  |  |