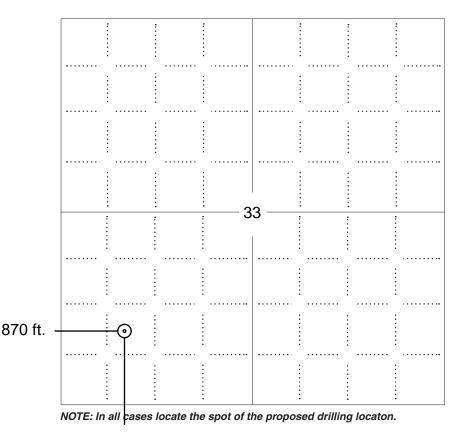

### IN ALL CASES PLOT THE INTENDED WELL ON THE PLAT BELOW

Plat of acreage attributable to a well in a prorated or spaced field

If the intended well is in a prorated or spaced field, please fully complete this side of the form. If the intended well is in a prorated or spaced field complete the plat below showing that the well will be properly located in relationship to other wells producing from the common source of supply. Please show all the wells and within 1 mile of the boundaries of the proposed acreage attribution unit for gas wells and within 1/2 mile of the boundaries of the proposed acreage attribution unit for oil wells.

#### **PLAT**

(Show location of the well and shade attributable acreage for prorated or spaced wells.) (Show footage to the nearest lease or unit boundary line.)

## 1010 ft.

### In plotting the proposed location of the well, you must show:

- 1. The manner in which you are using the depicted plat by identifying section lines, i.e. 1 section, 1 section with 8 surrounding sections, 4 sections, etc.
- 2. The distance of the proposed drilling location from the south / north and east / west outside section lines.
- 3. The distance to the nearest lease or unit boundary line (in footage).
- 4. If proposed location is located within a prorated or spaced field a certificate of acreage attribution plat must be attached: (C0-7 for oil wells; CG-8 for gas wells).