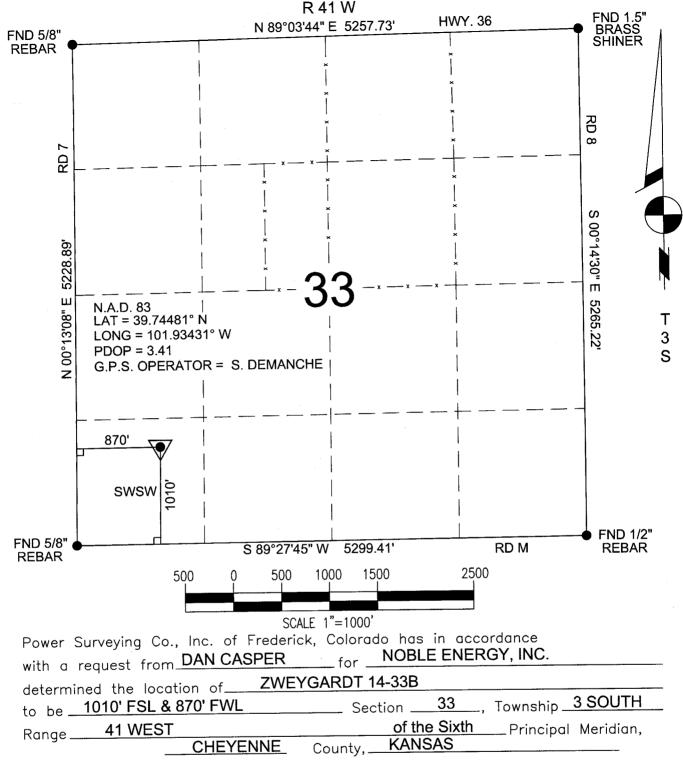

# KANSAS CORPORATION COMMISSION OIL & GAS CONSERVATION DIVISION

Form C-1 October 2007 Form must be Typed

| ERATOR: License#                                                                                                                                                                                                                                  | feet from N / S Line of Sect feet from E / W Line of Sect feet from E / W Line of Sect feet from E / W Line of Sect Is SECTION: Regular Irregular?  (Note: Locate well on the Section Plat on reverse side)  County:  Lease Name: Well #:  Field Name: Is this a Prorated / Spaced Field?  Target Formation(s):  Nearest Lease or unit boundary line (in footage):  Ground Surface Elevation: feet M Water well within one-quarter mile:  Public water supply well within one mile: Yes Depth to bottom of fresh water:  Depth to bottom of usable water: |
|---------------------------------------------------------------------------------------------------------------------------------------------------------------------------------------------------------------------------------------------------|-----------------------------------------------------------------------------------------------------------------------------------------------------------------------------------------------------------------------------------------------------------------------------------------------------------------------------------------------------------------------------------------------------------------------------------------------------------------------------------------------------------------------------------------------------------|
| State:                                                                                                                                                                                                                                            | feet from N / S Line of Sect feet from E / W Line of Sect Is SECTION: Regular Irregular?  (Note: Locate well on the Section Plat on reverse side)  County:  Lease Name: Well #:  Field Name: Is this a Prorated / Spaced Field? Yes It Target Formation(s):  Nearest Lease or unit boundary line (in footage):  Ground Surface Elevation: feet M Water well within one-quarter mile:  Public water supply well within one mile: Yes Depth to bottom of fresh water:  Depth to bottom of usable water:                                                     |
| State:                                                                                                                                                                                                                                            | Is SECTION: Regular Irregular?  (Note: Locate well on the Section Plat on reverse side)  County: Well #: Field Name: Well #: Field Name: Is this a Prorated / Spaced Field?  Target Formation(s): Nearest Lease or unit boundary line (in footage): Ground Surface Elevation: feet M Water well within one-quarter mile: Yes Depth to bottom of fresh water: Depth to bottom of usable water: Depth to bottom of usable water:                                                                                                                            |
| State:   Zip:   +                                                                                                                                                                                                                                 | (Note: Locate well on the Section Plat on reverse side)  County:  Lease Name: Well #:  Field Name:  Is this a Prorated / Spaced Field?  Target Formation(s):  Nearest Lease or unit boundary line (in footage):  Ground Surface Elevation: feet M  Water well within one-quarter mile:  Public water supply well within one mile:  Depth to bottom of fresh water:  Depth to bottom of usable water:                                                                                                                                                      |
| State: Zip: +  Intact Person:                                                                                                                                                                                                                     | County:                                                                                                                                                                                                                                                                                                                                                                                                                                                                                                                                                   |
| State: Zip: +  Intact Person:                                                                                                                                                                                                                     | County:                                                                                                                                                                                                                                                                                                                                                                                                                                                                                                                                                   |
| NTRACTOR: License#                                                                                                                                                                                                                                | Lease Name:                                                                                                                                                                                                                                                                                                                                                                                                                                                                                                                                               |
| NTRACTOR: License#                                                                                                                                                                                                                                | Field Name:                                                                                                                                                                                                                                                                                                                                                                                                                                                                                                                                               |
| Well Drilled For: Well Class: Type Equipment:  Oil Enh Rec Infield Mud Rotary  Gas Storage Pool Ext. Air Rotary  Disposal Wildcat Cable  Seismic; # of Holes Other  Other:                                                                        | Target Formation(s):                                                                                                                                                                                                                                                                                                                                                                                                                                                                                                                                      |
| Well Drilled For: Well Class: Type Equipment:  Oil Enh Rec Infield Mud Rotary  Gas Storage Pool Ext. Air Rotary  Disposal Wildcat Cable  Seismic; # of Holes Other  Other:                                                                        | Target Formation(s):                                                                                                                                                                                                                                                                                                                                                                                                                                                                                                                                      |
| Oil Enh Rec Infield Mud Rotary  Gas Storage Pool Ext. Air Rotary  Disposal Wildcat Cable  Seismic; # of Holes Other  Other:                                                                                                                       | Nearest Lease or unit boundary line (in footage):  Ground Surface Elevation:  Water well within one-quarter mile:  Public water supply well within one mile:  Depth to bottom of fresh water:  Depth to bottom of usable water:                                                                                                                                                                                                                                                                                                                           |
| Oil Enh Rec Infield Mud Rotary  Gas Storage Pool Ext. Air Rotary  Disposal Wildcat Cable  Seismic; # of Holes Other  Other:                                                                                                                       | Ground Surface Elevation:feet M Water well within one-quarter mile:Yes Public water supply well within one mile:Yes Depth to bottom of fresh water: Depth to bottom of usable water:                                                                                                                                                                                                                                                                                                                                                                      |
| Gas Storage Pool Ext. Air Rotary Disposal Wildcat Cable Seismic ; # of Holes Other Other:                                                                                                                                                         | Public water supply well within one mile:  Depth to bottom of fresh water:  Depth to bottom of usable water:                                                                                                                                                                                                                                                                                                                                                                                                                                              |
| Disposal Wildcat Cable Seismic ; # of Holes Other Other:                                                                                                                                                                                          | Depth to bottom of fresh water:                                                                                                                                                                                                                                                                                                                                                                                                                                                                                                                           |
| Seismic ; # of Holes Other Other:                                                                                                                                                                                                                 | Depth to bottom of fresh water:  Depth to bottom of usable water:                                                                                                                                                                                                                                                                                                                                                                                                                                                                                         |
| Other:                                                                                                                                                                                                                                            | Depth to bottom of usable water:                                                                                                                                                                                                                                                                                                                                                                                                                                                                                                                          |
|                                                                                                                                                                                                                                                   |                                                                                                                                                                                                                                                                                                                                                                                                                                                                                                                                                           |
| If OWWO: old well information as follows:                                                                                                                                                                                                         | Surface Pipe by Alternate:     I   II                                                                                                                                                                                                                                                                                                                                                                                                                                                                                                                     |
|                                                                                                                                                                                                                                                   | Length of Surface Pipe Planned to be set:                                                                                                                                                                                                                                                                                                                                                                                                                                                                                                                 |
| Operator:                                                                                                                                                                                                                                         | Length of Conductor Pipe (if any):                                                                                                                                                                                                                                                                                                                                                                                                                                                                                                                        |
| Well Name:                                                                                                                                                                                                                                        |                                                                                                                                                                                                                                                                                                                                                                                                                                                                                                                                                           |
| Original Completion Date: Original Total Depth:                                                                                                                                                                                                   | Formation at Total Depth:                                                                                                                                                                                                                                                                                                                                                                                                                                                                                                                                 |
|                                                                                                                                                                                                                                                   | Water Source for Drilling Operations:                                                                                                                                                                                                                                                                                                                                                                                                                                                                                                                     |
| ectional, Deviated or Horizontal wellbore?                                                                                                                                                                                                        | Well Farm Pond Other:                                                                                                                                                                                                                                                                                                                                                                                                                                                                                                                                     |
| s, true vertical depth:                                                                                                                                                                                                                           | DWR Permit #:                                                                                                                                                                                                                                                                                                                                                                                                                                                                                                                                             |
| om Hole Location:                                                                                                                                                                                                                                 | ( <b>Note:</b> Apply for Permit with DWR )                                                                                                                                                                                                                                                                                                                                                                                                                                                                                                                |
| C DKT #:                                                                                                                                                                                                                                          | Will Cores be taken?                                                                                                                                                                                                                                                                                                                                                                                                                                                                                                                                      |
|                                                                                                                                                                                                                                                   | If Yes, proposed zone:                                                                                                                                                                                                                                                                                                                                                                                                                                                                                                                                    |
| <ol> <li>The appropriate district office will be notified before well is either plugger.</li> <li>If an ALTERNATE II COMPLETION, production pipe shall be cemented or pursuant to Appendix "B" - Eastern Kansas surface casing order #</li> </ol> | h drilling rig; by circulating cement to the top; in all cases surface pipe <b>shall be set</b> le underlying formation. trict office on plug length and placement is necessary <b>prior to plugging</b> ;                                                                                                                                                                                                                                                                                                                                                |
| For KCC Use ONLY  API # 15  Conductor pipe required feet  Alinimum surface pipe required feet per ALT. I II                                                                                                                                       | Remember to:  - File Drill Pit Application (form CDP-1) with Intent to Drill; - File Completion Form ACO-1 within 120 days of spud date; - File acreage attribution plat according to field proration orders; - Notify appropriate district office 48 hours prior to workover or re-entry; - Submit plugging report (CP-4) after plugging is completed (within 60 days);                                                                                                                                                                                  |

### In plotting the proposed location of the well, you must show:

- 1. The manner in which you are using the depicted plat by identifying section lines, i.e. 1 section, 1 section with 8 surrounding sections, 4 sections, etc.
- 2. The distance of the proposed drilling location from the south / north and east / west outside section lines.
- 3. The distance to the nearest lease or unit boundary line (in footage).
- 4. If proposed location is located within a prorated or spaced field a certificate of acreage attribution plat must be attached: (C0-7 for oil wells; CG-8 for gas wells).