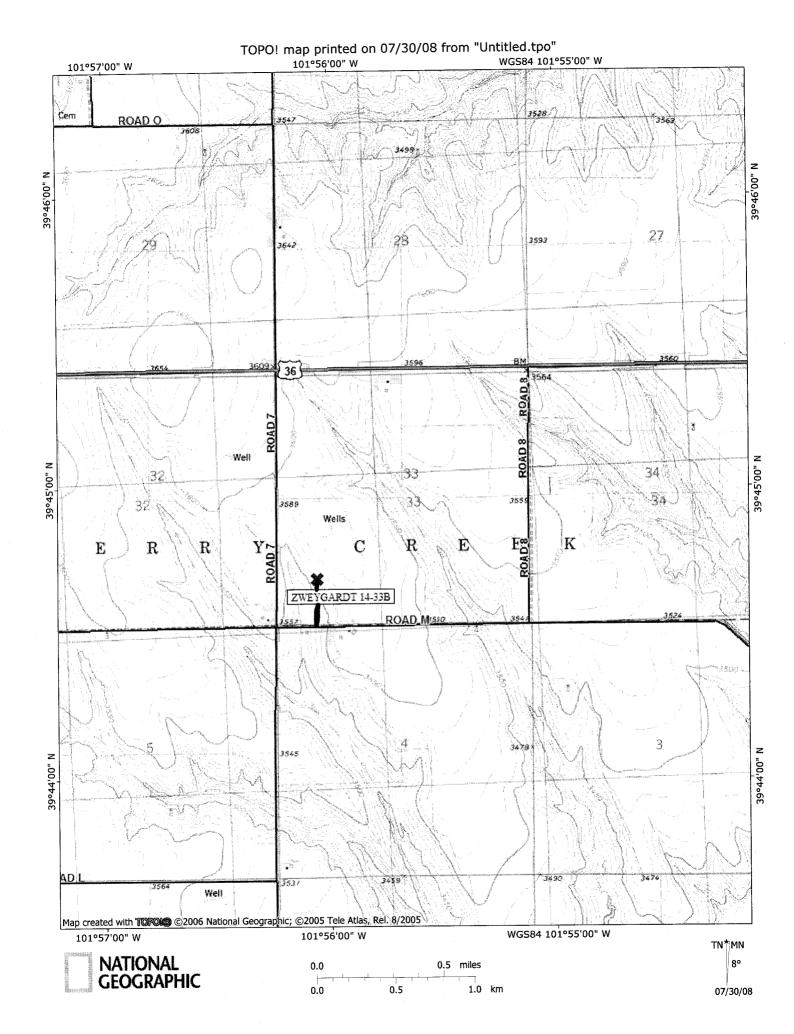

|





### LOCATION NOTES

LOCATION FALLS WITHIN: PLOWED WHEAT FIELD IMPROVEMENTS: NONE WITHIN 200' OF LOCATION

ELEVATION DETERMINED FROM NAVD 1988 DATUM. GROUND ELEVATION = 3588'

DISTANCES AND BEARINGS ARE FIELD MEASURED UNLESS OTHERWISE NOTED.

## LEGEND

•

SECTION CORNER (AS NOTED)
PROPOSED WELL LOCATION



7800 MILLER DRIVE UNIT C FREDERICK, COLORADO 80504 303-702-1617

FIELD DATE: 12-04-07 WO# 501-08-526 DATE OF COMPLETION: 07-29-08