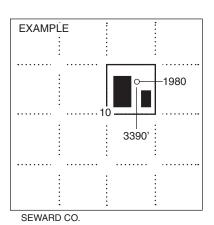

### In plotting the proposed location of the well, you must show:

- 1. The manner in which you are using the depicted plat by identifying section lines, i.e. 1 section, 1 section with 8 surrounding sections, 4 sections, etc.
- 2. The distance of the proposed drilling location from the south / north and east / west outside section lines.
- 3. The distance to the nearest lease or unit boundary line (in footage).
- 4. If proposed location is located within a prorated or spaced field a certificate of acreage attribution plat must be attached: (C0-7 for oil wells; CG-8 for gas wells).