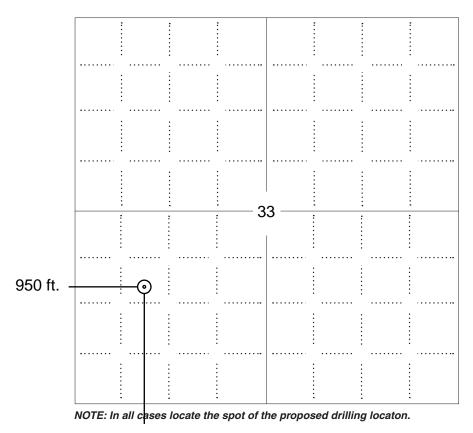

#### IN ALL CASES PLOT THE INTENDED WELL ON THE PLAT BELOW

Plat of acreage attributable to a well in a prorated or spaced field

If the intended well is in a prorated or spaced field, please fully complete this side of the form. If the intended well is in a prorated or spaced field complete the plat below showing that the well will be properly located in relationship to other wells producing from the common source of supply. Please show all the wells and within 1 mile of the boundaries of the proposed acreage attribution unit for gas wells and within 1/2 mile of the boundaries of the proposed acreage attribution unit for oil wells.

#### **PLAT**

(Show location of the well and shade attributable acreage for prorated or spaced wells.) (Show footage to the nearest lease or unit boundary line.)

## 1600 ft.

#### In plotting the proposed location of the well, you must show:

- 1. The manner in which you are using the depicted plat by identifying section lines, i.e. 1 section, 1 section with 8 surrounding sections,
- 2. The distance of the proposed drilling location from the south / north and east / west outside section lines.
- 3. The distance to the nearest lease or unit boundary line (in footage).
- 4. If proposed location is located within a prorated or spaced field a certificate of acreage attribution plat must be attached: (C0-7 for oil wells; CG-8 for gas wells).