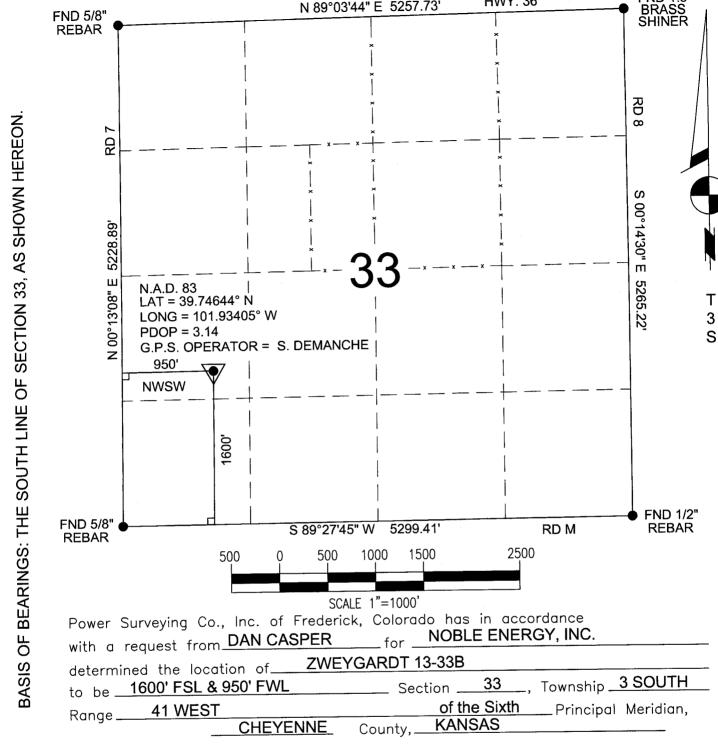

R 41 W

N 89°03'44" E 5257.73'

HWY. 36

### LOCATION NOTES

LOCATION FALLS WITHIN: PLOWED WHEAT FIELD IMPROVEMENTS: PUMP STATION 80' EAST OF LOCATION

ELEVATION DETERMINED FROM NAVD 1988 DATUM. **GROUND ELEVATION = 3588'** 

DISTANCES AND BEARINGS ARE FIELD MEASURED UNLESS OTHERWISE NOTED.