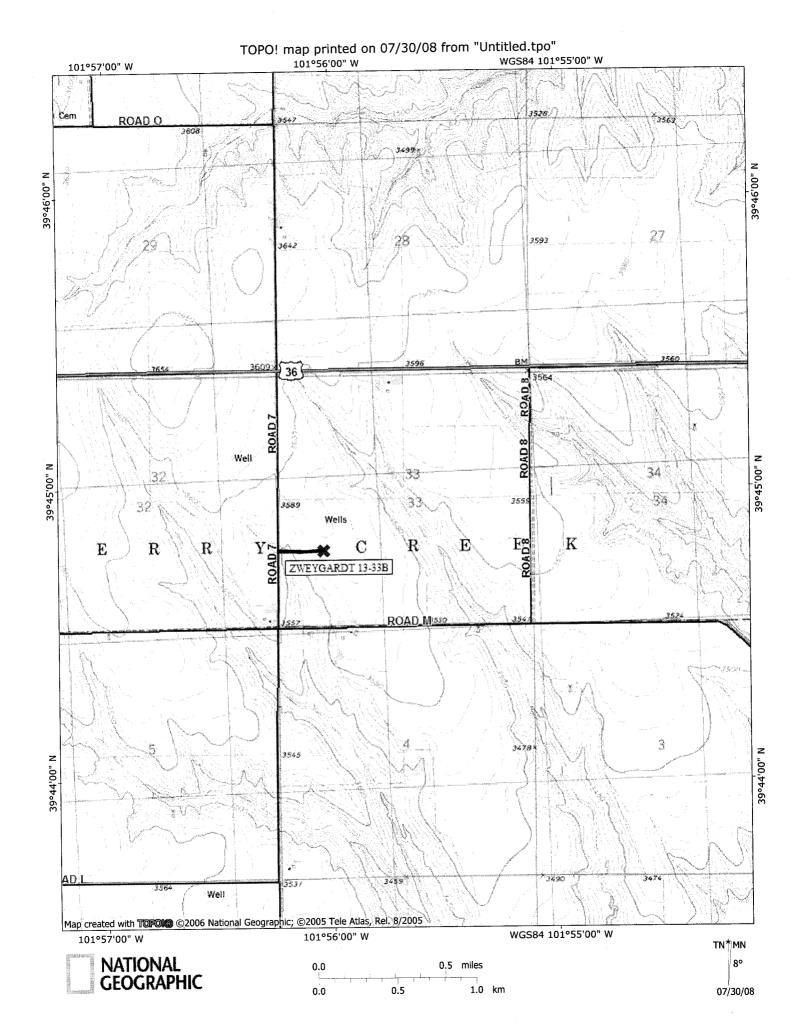

#### IN ALL CASES PLOT THE INTENDED WELL ON THE PLAT BELOW

Plat of acreage attributable to a well in a prorated or spaced field

If the intended well is in a prorated or spaced field, please fully complete this side of the form. If the intended well is in a prorated or spaced field complete the plat below showing that the well will be properly located in relationship to other wells producing from the common source of supply. Please show all the wells and within 1 mile of the boundaries of the proposed acreage attribution unit for gas wells and within 1/2 mile of the boundaries of the proposed acreage attribution unit for oil wells.

#### **PLAT**

(Show location of the well and shade attributable acreage for prorated or spaced wells.) (Show footage to the nearest lease or unit boundary line.)

## 1600 ft.

#### In plotting the proposed location of the well, you must show:

- 1. The manner in which you are using the depicted plat by identifying section lines, i.e. 1 section, 1 section with 8 surrounding sections,
- 2. The distance of the proposed drilling location from the south / north and east / west outside section lines.
- 3. The distance to the nearest lease or unit boundary line (in footage).
- 4. If proposed location is located within a prorated or spaced field a certificate of acreage attribution plat must be attached: (C0-7 for oil wells; CG-8 for gas wells).