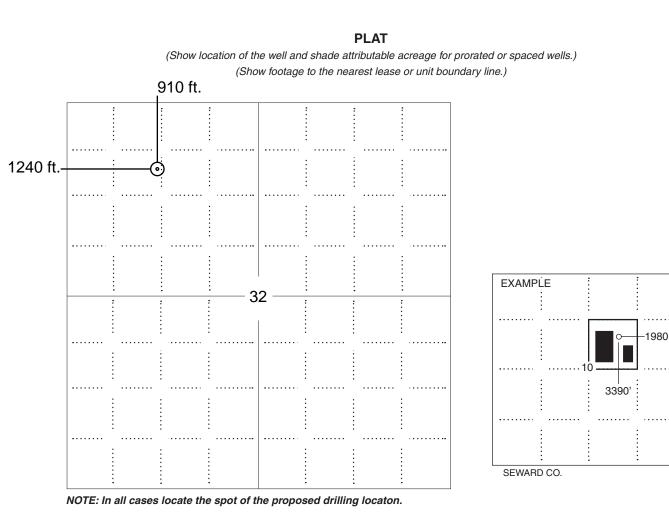

## IN ALL CASES PLOT THE INTENDED WELL ON THE PLAT BELOW

Side Two

Plat of acreage attributable to a well in a prorated or spaced field

If the intended well is in a prorated or spaced field, please fully complete this side of the form. If the intended well is in a prorated or spaced field complete the plat below showing that the well will be properly located in relationship to other wells producing from the common source of supply. Please show all the wells and within 1 mile of the boundaries of the proposed acreage attribution unit for gas wells and within 1/2 mile of the boundaries of the proposed acreage attribution unit for gas wells and within 1/2 mile of the boundaries of the proposed acreage attribution unit for gas wells and within 1/2 mile of the boundaries of the proposed acreage attribution unit for gas wells and within 1/2 mile of the boundaries of the proposed acreage attribution unit for gas wells and within 1/2 mile of the boundaries of the proposed acreage attribution unit for gas wells and within 1/2 mile of the boundaries of the proposed acreage attribution unit for gas wells and within 1/2 mile of the boundaries of the proposed acreage attribution unit for gas wells and within 1/2 mile of the boundaries of the proposed acreage attribution unit for gas wells and within 1/2 mile of the boundaries of the proposed acreage attribution unit for gas wells and within 1/2 mile of the boundaries of the proposed acreage attribution unit for gas wells and within 1/2 mile of the boundaries of the proposed acreage attribution unit for gas wells and within 1/2 mile of the boundaries of the proposed acreage attribution unit for gas wells and within 1/2 mile of the boundaries of the proposed acreage attribution unit for gas wells and within 1/2 mile of the boundaries of the proposed acreage attribution unit for gas wells and within 1/2 mile of the boundaries of the proposed acreage attribution unit for gas wells and within 1/2 mile of the boundaries of the proposed acreage attribution unit for gas wells and wells acreage attribution unit for gas wells acreage attribution unit for gas wells acreage attribution unit for gas wells acreage attrib

#### In plotting the proposed location of the well, you must show:

- 1. The manner in which you are using the depicted plat by identifying section lines, i.e. 1 section, 1 section with 8 surrounding sections, 4 sections, etc.
- 2. The distance of the proposed drilling location from the south / north and east / west outside section lines.
- 3. The distance to the nearest lease or unit boundary line (in footage).
- If proposed location is located within a prorated or spaced field a certificate of acreage attribution plat must be attached: (C0-7 for oil wells; CG-8 for gas wells).