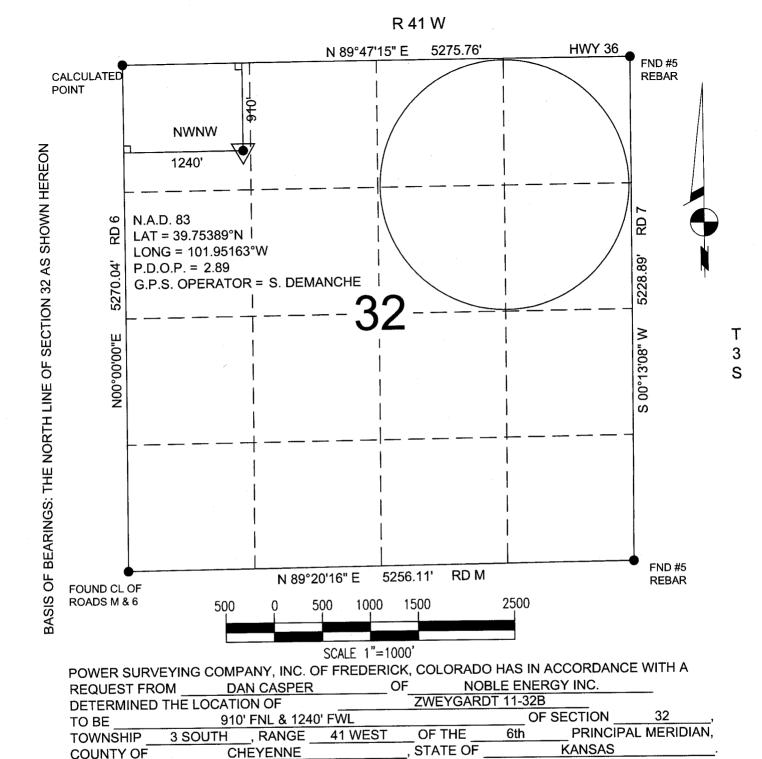

# NOTICE OF INTENT TO DRILL

Must be approved by KCC five (5) days prior to commencing well

| Expected Spud Date:                                                                                                                                                                                                                                                     | Spot Description:                                                                                                                            |
|-------------------------------------------------------------------------------------------------------------------------------------------------------------------------------------------------------------------------------------------------------------------------|----------------------------------------------------------------------------------------------------------------------------------------------|
| month day year                                                                                                                                                                                                                                                          | Sec Twp S. R E □ W                                                                                                                           |
| OPERATOR: License#                                                                                                                                                                                                                                                      | feet from E / W Line of Section                                                                                                              |
| Name:                                                                                                                                                                                                                                                                   |                                                                                                                                              |
| Address 1:                                                                                                                                                                                                                                                              | Is SECTION: Regular Irregular?                                                                                                               |
| Address 2:                                                                                                                                                                                                                                                              | (Note: Locate well on the Section Plat on reverse side)                                                                                      |
| City: State: Zip: +                                                                                                                                                                                                                                                     | County:                                                                                                                                      |
| Contact Person:                                                                                                                                                                                                                                                         | Lease Name: Well #:                                                                                                                          |
| Phone:                                                                                                                                                                                                                                                                  | Field Name:                                                                                                                                  |
| CONTRACTOR: License#                                                                                                                                                                                                                                                    | Is this a Prorated / Spaced Field?                                                                                                           |
| Name:                                                                                                                                                                                                                                                                   | Target Formation(s):                                                                                                                         |
| Well Drilled For:       Well Class:       Type Equipment:         Oil       Enh Rec       Infield       Mud Rotary         Gas       Storage       Pool Ext.       Air Rotary         Disposal       Wildcat       Cable         Seismic :       # of Holes       Other | Nearest Lease or unit boundary line (in footage):                                                                                            |
| Other:                                                                                                                                                                                                                                                                  | Depth to bottom of usable water:                                                                                                             |
| Original Completion Date: Original Total Depth:                                                                                                                                                                                                                         | Surface Pipe by Alternate: I II<br>Length of Surface Pipe Planned to be set:<br>Length of Conductor Pipe (if any):<br>Projected Total Depth: |
| Directional, Deviated or Horizontal wellbore?                                                                                                                                                                                                                           | Well Farm Pond Other:                                                                                                                        |
| If Yes, true vertical depth:                                                                                                                                                                                                                                            |                                                                                                                                              |
| Bottom Hole Location:                                                                                                                                                                                                                                                   | DWR Permit #:                                                                                                                                |
| KCC DKT #:                                                                                                                                                                                                                                                              |                                                                                                                                              |
|                                                                                                                                                                                                                                                                         |                                                                                                                                              |
|                                                                                                                                                                                                                                                                         | If Yes, proposed zone:                                                                                                                       |

#### In plotting the proposed location of the well, you must show:

- 1. The manner in which you are using the depicted plat by identifying section lines, i.e. 1 section, 1 section with 8 surrounding sections, 4 sections, etc.
- 2. The distance of the proposed drilling location from the south / north and east / west outside section lines.
- 3. The distance to the nearest lease or unit boundary line (in footage).
- If proposed location is located within a prorated or spaced field a certificate of acreage attribution plat must be attached: (C0-7 for oil wells; CG-8 for gas wells).