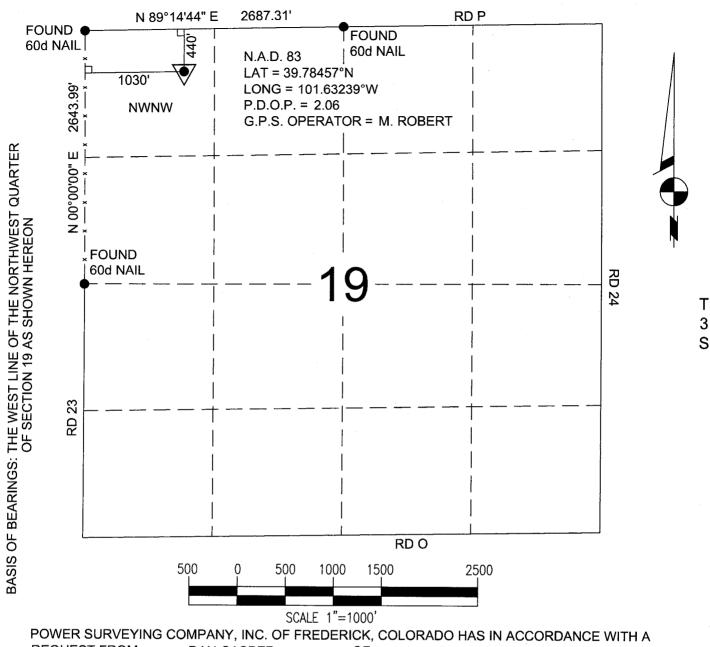

REQUEST FROM DAN CASPER OF NOBLE ENERGY INC. DETERMINED THE LOCATION OF LEACH 11-19 TO BE 440' FNL & 1030' FWL OF SECTION 19 3 SOUTH , RANGE TOWNSHIP **38 WEST** OF THE 6th PRINCIPAL MERIDIAN. COUNTY OF CHEYENNE STATE OF **KANSAS** 

#### **LOCATION NOTES:**

LOCATION FALLS IN: NATURAL GROUND IMPROVEMENTS: NONE WITHIN 200' OF LOCATION

ELEVATION DETERMINED FROM NAVD 1988 DATUM. GROUND ELEVATION = 3464'

DISTANCES AND BEARINGS ARE FIELD MEASURED UNLESS NOTED OTHERWISE.

#### LEGEND:

SECTION CORNER (AS NOTED) PROPOSED WELL LOCATION

7800 MILLER DRIVE, UNIT C FREDERICK, CO 80504 (303) 702-1617, FAX (303) 702-1488

WORK ORDER # 501-08-515 FIELD DATE: 7-29-08

DATE OF COMPLETION: 7-30-08