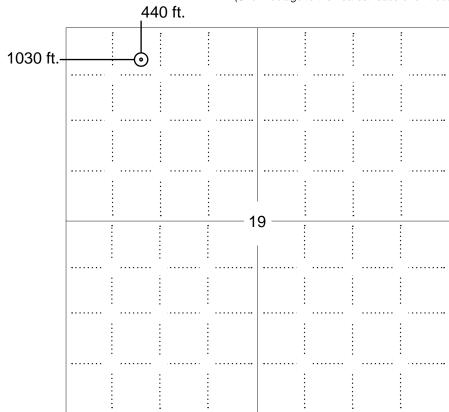

REQUEST FROM DAN CASPER OF NOBLE ENERGY INC. DETERMINED THE LOCATION OF LEACH 11-19 TO BE 440' FNL & 1030' FWL OF SECTION 19 3 SOUTH , RANGE TOWNSHIP **38 WEST** OF THE 6th PRINCIPAL MERIDIAN. COUNTY OF CHEYENNE STATE OF **KANSAS** 

#### **LOCATION NOTES:**

LOCATION FALLS IN: NATURAL GROUND IMPROVEMENTS: NONE WITHIN 200' OF LOCATION

ELEVATION DETERMINED FROM NAVD 1988 DATUM. GROUND ELEVATION = 3464'

DISTANCES AND BEARINGS ARE FIELD MEASURED UNLESS NOTED OTHERWISE.

#### LEGEND:

SECTION CORNER (AS NOTED) PROPOSED WELL LOCATION

7800 MILLER DRIVE, UNIT C FREDERICK, CO 80504 (303) 702-1617, FAX (303) 702-1488

WORK ORDER # 501-08-515 FIELD DATE: 7-29-08

DATE OF COMPLETION: 7-30-08