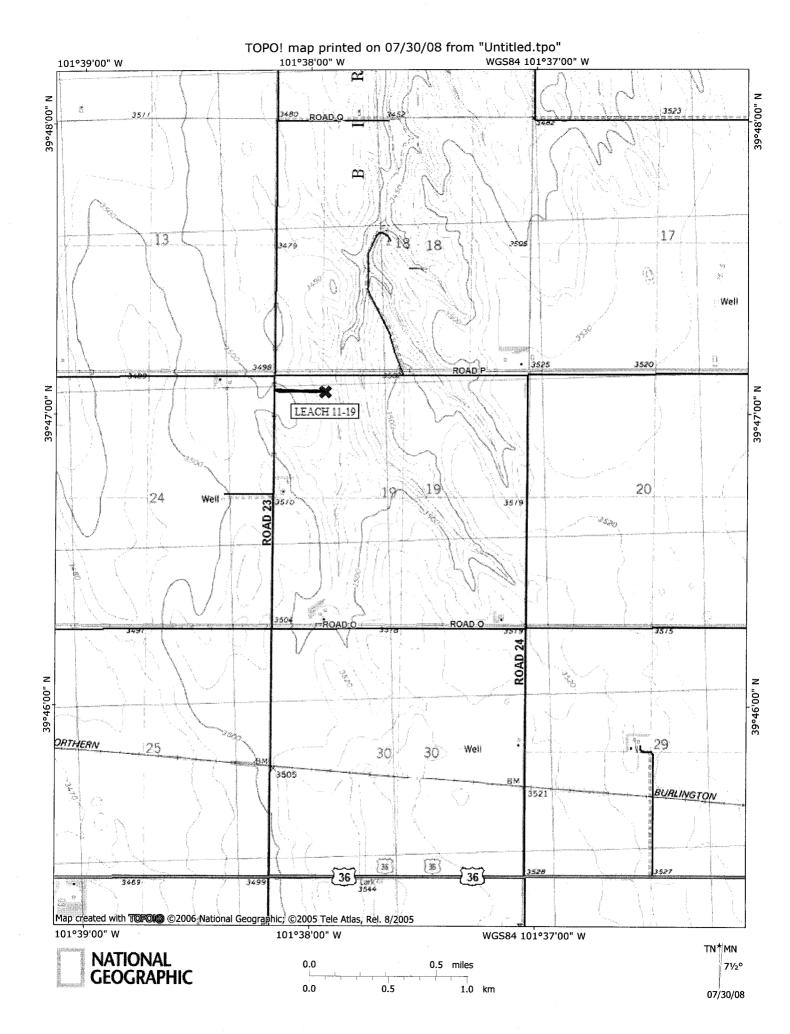

REQUEST FROM DAN CASPER OF NOBLE ENERGY INC. DETERMINED THE LOCATION OF LEACH 11-19 TO BE 440' FNL & 1030' FWL OF SECTION 19 3 SOUTH , RANGE TOWNSHIP **38 WEST** OF THE 6th PRINCIPAL MERIDIAN. COUNTY OF CHEYENNE STATE OF **KANSAS** 

#### **LOCATION NOTES:**

LOCATION FALLS IN: NATURAL GROUND IMPROVEMENTS: NONE WITHIN 200' OF LOCATION

ELEVATION DETERMINED FROM NAVD 1988 DATUM. GROUND ELEVATION = 3464'

DISTANCES AND BEARINGS ARE FIELD MEASURED UNLESS NOTED OTHERWISE.

#### LEGEND:

SECTION CORNER (AS NOTED) PROPOSED WELL LOCATION

7800 MILLER DRIVE, UNIT C FREDERICK, CO 80504 (303) 702-1617, FAX (303) 702-1488

WORK ORDER # 501-08-515 FIELD DATE: 7-29-08

DATE OF COMPLETION: 7-30-08