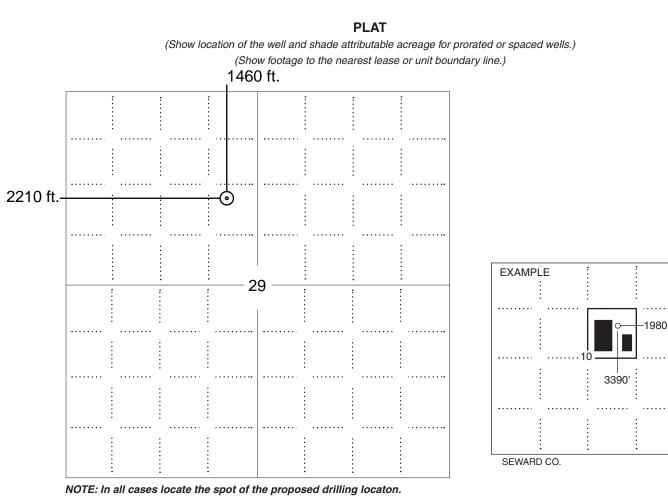

### IN ALL CASES PLOT THE INTENDED WELL ON THE PLAT BELOW

Side Two

Plat of acreage attributable to a well in a prorated or spaced field

If the intended well is in a prorated or spaced field, please fully complete this side of the form. If the intended well is in a prorated or spaced field complete the plat below showing that the well will be properly located in relationship to other wells producing from the common source of supply. Please show all the wells and within 1 mile of the boundaries of the proposed acreage attribution unit for gas wells and within 1/2 mile of the boundaries of the proposed acreage attribution unit for gas wells and within 1/2 mile of the boundaries of the proposed acreage attribution unit for gas wells and within 1/2 mile of the boundaries of the proposed acreage attribution unit for gas wells and within 1/2 mile of the boundaries of the proposed acreage attribution unit for gas wells and within 1/2 mile of the boundaries of the proposed acreage attribution unit for gas wells and within 1/2 mile of the boundaries of the proposed acreage attribution unit for gas wells and within 1/2 mile of the boundaries of the proposed acreage attribution unit for gas wells and within 1/2 mile of the boundaries of the proposed acreage attribution unit for gas wells and within 1/2 mile of the boundaries of the proposed acreage attribution unit for gas wells and within 1/2 mile of the boundaries of the proposed acreage attribution unit for gas wells and within 1/2 mile of the boundaries of the proposed acreage attribution unit for gas wells and within 1/2 mile of the boundaries of the proposed acreage attribution unit for gas wells and within 1/2 mile of the boundaries of the proposed acreage attribution unit for gas wells and within 1/2 mile of the boundaries of the proposed acreage attribution unit for gas wells and within 1/2 mile of the boundaries of the proposed acreage attribution unit for gas wells and within 1/2 mile of the boundaries of the proposed acreage attribution unit for gas wells and within 1/2 mile of the boundaries of the proposed acreage attribution unit for gas wells acreage attribution unit for gas wells acreage a

- 2. The distance of the proposed drilling location from the south / north and east / west outside section lines.
- 3. The distance to the nearest lease or unit boundary line (in footage).

4 sections, etc.

In plotting the proposed location of the well, you must show:

 If proposed location is located within a prorated or spaced field a certificate of acreage attribution plat must be attached: (C0-7 for oil wells; CG-8 for gas wells).