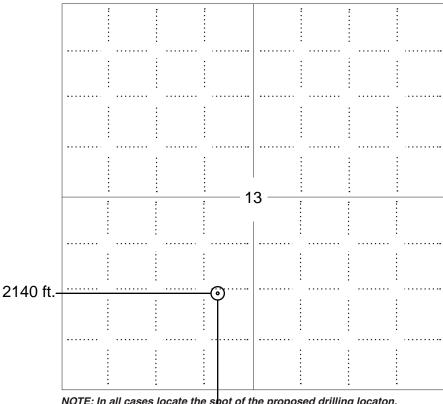

#### IN ALL CASES PLOT THE INTENDED WELL ON THE PLAT BELOW

Plat of acreage attributable to a well in a prorated or spaced field

If the intended well is in a prorated or spaced field, please fully complete this side of the form. If the intended well is in a prorated or spaced field complete the plat below showing that the well will be properly located in relationship to other wells producing from the common source of supply. Please show all the wells and within 1 mile of the boundaries of the proposed acreage attribution unit for gas wells and within 1/2 mile of the boundaries of the proposed acreage attribution unit for oil wells.

#### **PLAT**

(Show location of the well and shade attributable acreage for prorated or spaced wells.) (Show footage to the nearest lease or unit boundary line.)

NOTE: In all cases locate the spot of the proposed drilling locaton.

### 1320 ft.

#### In plotting the proposed location of the well, you must show:

- 1. The manner in which you are using the depicted plat by identifying section lines, i.e. 1 section, 1 section with 8 surrounding sections,
- 2. The distance of the proposed drilling location from the south / north and east / west outside section lines.
- 3. The distance to the nearest lease or unit boundary line (in footage).
- 4. If proposed location is located within a prorated or spaced field a certificate of acreage attribution plat must be attached: (C0-7 for oil wells; CG-8 for gas wells).