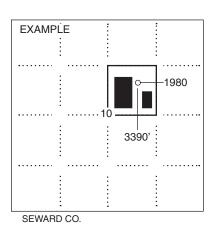

#### **PLAT**

(Show location of the well and shade attributable acreage for prorated or spaced wells.) (Show footage to the nearest lease or unit boundary line.)

NOTE: In all cases locate the spot of the proposed drilling locaton.

#### In plotting the proposed location of the well, you must show:

- 1. The manner in which you are using the depicted plat by identifying section lines, i.e. 1 section, 1 section with 8 surrounding sections,
- 2. The distance of the proposed drilling location from the south / north and east / west outside section lines.
- 3. The distance to the nearest lease or unit boundary line (in footage).
- 4. If proposed location is located within a prorated or spaced field a certificate of acreage attribution plat must be attached: (C0-7 for oil wells; CG-8 for gas wells).