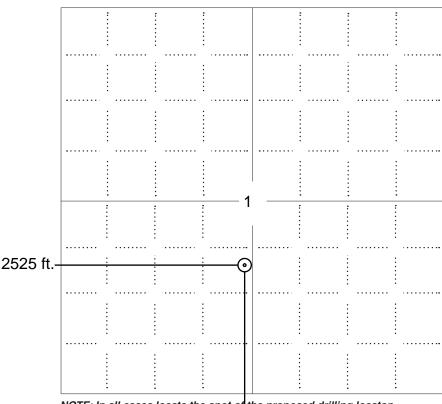

## **PLAT**

(Show location of the well and shade attributable acreage for prorated or spaced wells.) (Show footage to the nearest lease or unit boundary line.)

NOTE: In all cases locate the spot of the proposed drilling locaton.

## In plotting the proposed location of the well, you must show:

- 1. The manner in which you are using the depicted plat by identifying section lines, i.e. 1 section, 1 section with 8 surrounding sections,
- 2. The distance of the proposed drilling location from the south / north and east / west outside section lines.
- 3. The distance to the nearest lease or unit boundary line (in footage).
- 4. If proposed location is located within a prorated or spaced field a certificate of acreage attribution plat must be attached: (C0-7 for oil wells; CG-8 for gas wells).