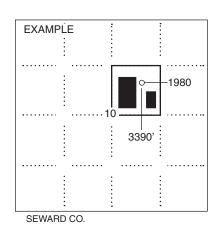

## In plotting the proposed location of the well, you must show:

- 1. The manner in which you are using the depicted plat by identifying section lines, i.e. 1 section, 1 section with 8 surrounding sections,
- 2. The distance of the proposed drilling location from the south / north and east / west outside section lines.
- 3. The distance to the nearest lease or unit boundary line (in footage).
- 4. If proposed location is located within a prorated or spaced field a certificate of acreage attribution plat must be attached: (C0-7 for oil wells; CG-8 for gas wells).