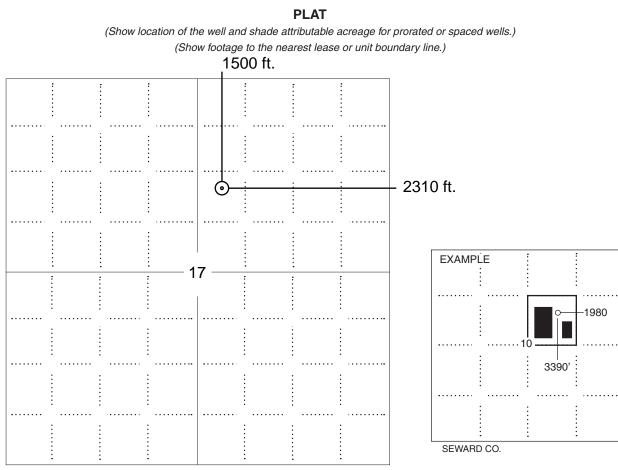

### IN ALL CASES PLOT THE INTENDED WELL ON THE PLAT BELOW

Side Two

Plat of acreage attributable to a well in a prorated or spaced field

If the intended well is in a prorated or spaced field, please fully complete this side of the form. If the intended well is in a prorated or spaced field complete the plat below showing that the well will be properly located in relationship to other wells producing from the common source of supply. Please show all the wells and within 1 mile of the boundaries of the proposed acreage attribution unit for gas wells and within 1/2 mile of the boundaries of the proposed acreage attribution unit for gas wells and within 1/2 mile of the boundaries of the proposed acreage attribution unit for gas wells and within 1/2 mile of the boundaries of the proposed acreage attribution unit for gas wells and within 1/2 mile of the boundaries of the proposed acreage attribution unit for gas wells and within 1/2 mile of the boundaries of the proposed acreage attribution unit for gas wells and within 1/2 mile of the boundaries of the proposed acreage attribution unit for gas wells and within 1/2 mile of the boundaries of the proposed acreage attribution unit for gas wells and within 1/2 mile of the boundaries of the proposed acreage attribution unit for gas wells and within 1/2 mile of the boundaries of the proposed acreage attribution unit for gas wells and within 1/2 mile of the boundaries of the proposed acreage attribution unit for gas wells and within 1/2 mile of the boundaries of the proposed acreage attribution unit for gas wells and within 1/2 mile of the boundaries of the proposed acreage attribution unit for gas wells and within 1/2 mile of the boundaries of the proposed acreage attribution unit for gas wells and within 1/2 mile of the boundaries of the proposed acreage attribution unit for gas wells and within 1/2 mile of the boundaries of the proposed acreage attribution unit for gas wells and within 1/2 mile of the boundaries of the proposed acreage attribution unit for gas wells and wells acreage attribution unit for gas wells acreage attribution unit for gas wells acreage attribution unit for gas wells acreage attrib

NOTE: In all cases locate the spot of the proposed drilling locaton.

#### In plotting the proposed location of the well, you must show:

- 1. The manner in which you are using the depicted plat by identifying section lines, i.e. 1 section, 1 section with 8 surrounding sections, 4 sections, etc.
- 2. The distance of the proposed drilling location from the south / north and east / west outside section lines.
- 3. The distance to the nearest lease or unit boundary line (in footage).
- 4. If proposed location is located within a prorated or spaced field a certificate of acreage attribution plat must be attached: (C0-7 for oil wells; CG-8 for gas wells).