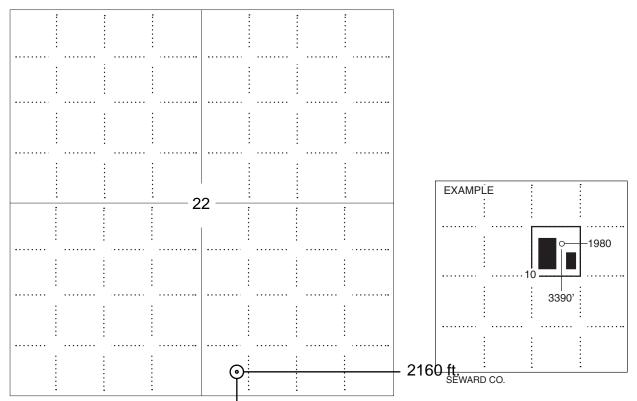

#### IN ALL CASES PLOT THE INTENDED WELL ON THE PLAT BELOW

Plat of acreage attributable to a well in a prorated or spaced field

If the intended well is in a prorated or spaced field, please fully complete this side of the form. If the intended well is in a prorated or spaced field complete the plat below showing that the well will be properly located in relationship to other wells producing from the common source of supply. Please show all the wells and within 1 mile of the boundaries of the proposed acreage attribution unit for gas wells and within 1/2 mile of the boundaries of the proposed acreage attribution unit for oil wells.

#### **PLAT**

(Show location of the well and shade attributable acreage for prorated or spaced wells.) (Show footage to the nearest lease or unit boundary line.)

NOTE: In all cases locate the spot of the proposed drilling locaton.

#### 330 ft.

#### In plotting the proposed location of the well, you must show:

- 1. The manner in which you are using the depicted plat by identifying section lines, i.e. 1 section, 1 section with 8 surrounding sections, 4 sections, etc.
- 2. The distance of the proposed drilling location from the south / north and east / west outside section lines.
- 3. The distance to the nearest lease or unit boundary line (in footage).
- 4. If proposed location is located within a prorated or spaced field a certificate of acreage attribution plat must be attached: (C0-7 for oil wells; CG-8 for gas wells).