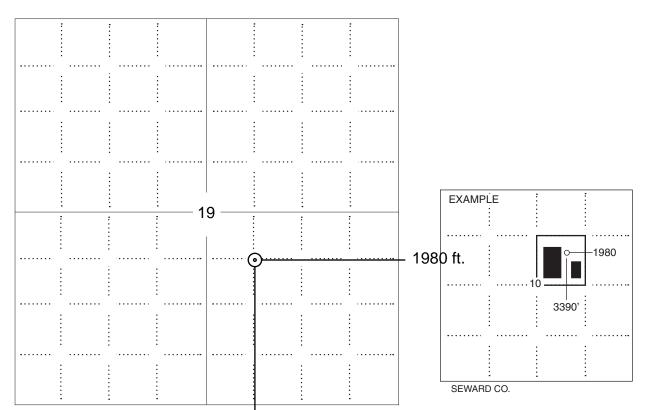

#### **PLAT**

(Show location of the well and shade attributable acreage for prorated or spaced wells.) (Show footage to the nearest lease or unit boundary line.)

NOTE: In all cases locate the spot of the proposed drilling locaton.

### 1980 ft.

#### In plotting the proposed location of the well, you must show:

- 1. The manner in which you are using the depicted plat by identifying section lines, i.e. 1 section, 1 section with 8 surrounding sections,
- 2. The distance of the proposed drilling location from the south / north and east / west outside section lines.
- 3. The distance to the nearest lease or unit boundary line (in footage).
- 4. If proposed location is located within a prorated or spaced field a certificate of acreage attribution plat must be attached: (C0-7 for oil wells; CG-8 for gas wells).