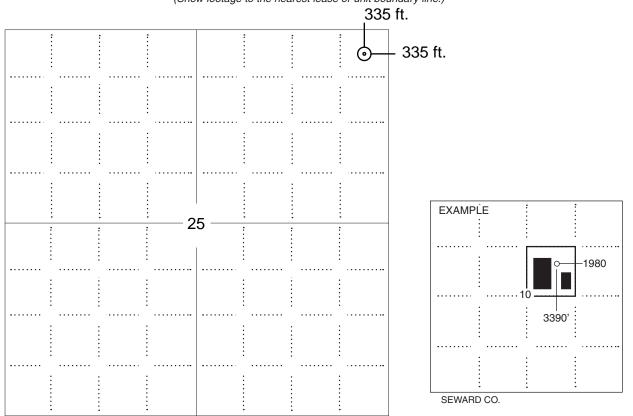

## IN ALL CASES PLOT THE INTENDED WELL ON THE PLAT BELOW

Plat of acreage attributable to a well in a prorated or spaced field

If the intended well is in a prorated or spaced field, please fully complete this side of the form. If the intended well is in a prorated or spaced field complete the plat below showing that the well will be properly located in relationship to other wells producing from the common source of supply. Please show all the wells and within 1 mile of the boundaries of the proposed acreage attribution unit for gas wells and within 1/2 mile of the boundaries of the proposed acreage attribution unit for oil wells.

### **PLAT**

(Show location of the well and shade attributable acreage for prorated or spaced wells.)

(Show footage to the nearest lease or unit boundary line.)

NOTE: In all cases locate the spot of the proposed drilling locaton.

### In plotting the proposed location of the well, you must show:

- 1. The manner in which you are using the depicted plat by identifying section lines, i.e. 1 section, 1 section with 8 surrounding sections, 4 sections, etc.
- 2. The distance of the proposed drilling location from the south / north and east / west outside section lines.
- 3. The distance to the nearest lease or unit boundary line (in footage).
- 4. If proposed location is located within a prorated or spaced field a certificate of acreage attribution plat must be attached: (C0-7 for oil wells; CG-8 for gas wells).