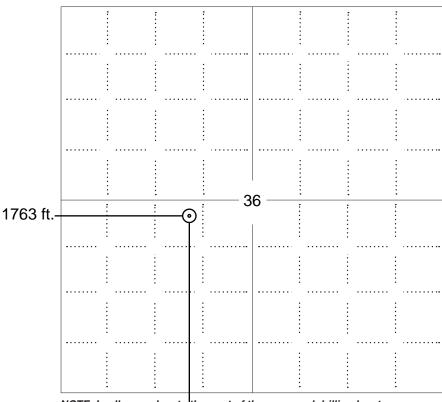

### IN ALL CASES PLOT THE INTENDED WELL ON THE PLAT BELOW

Plat of acreage attributable to a well in a prorated or spaced field

If the intended well is in a prorated or spaced field, please fully complete this side of the form. If the intended well is in a prorated or spaced field complete the plat below showing that the well will be properly located in relationship to other wells producing from the common source of supply. Please show all the wells and within 1 mile of the boundaries of the proposed acreage attribution unit for gas wells and within 1/2 mile of the boundaries of the proposed acreage attribution unit for oil wells.

### **PLAT**

(Show location of the well and shade attributable acreage for prorated or spaced wells.) (Show footage to the nearest lease or unit boundary line.)

NOTE: In all cases locate the spot of the proposed drilling locaton.

## 2419 ft.

### In plotting the proposed location of the well, you must show:

- 1. The manner in which you are using the depicted plat by identifying section lines, i.e. 1 section, 1 section with 8 surrounding sections, 4 sections, etc.
- 2. The distance of the proposed drilling location from the south / north and east / west outside section lines.
- 3. The distance to the nearest lease or unit boundary line (in footage).
- 4. If proposed location is located within a prorated or spaced field a certificate of acreage attribution plat must be attached: (C0-7 for oil wells; CG-8 for gas wells).