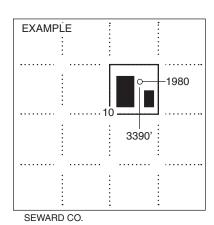

### **PLAT**

(Show location of the well and shade attributable acreage for prorated or spaced wells.) (Show footage to the nearest lease or unit boundary line.)

NOTE: In all cases locate the spot of the proposed drilling locaton.

### In plotting the proposed location of the well, you must show:

- 1. The manner in which you are using the depicted plat by identifying section lines, i.e. 1 section, 1 section with 8 surrounding sections, 4 sections, etc.
- 2. The distance of the proposed drilling location from the south / north and east / west outside section lines.
- 3. The distance to the nearest lease or unit boundary line (in footage).
- 4. If proposed location is located within a prorated or spaced field a certificate of acreage attribution plat must be attached: (C0-7 for oil wells; CG-8 for gas wells).