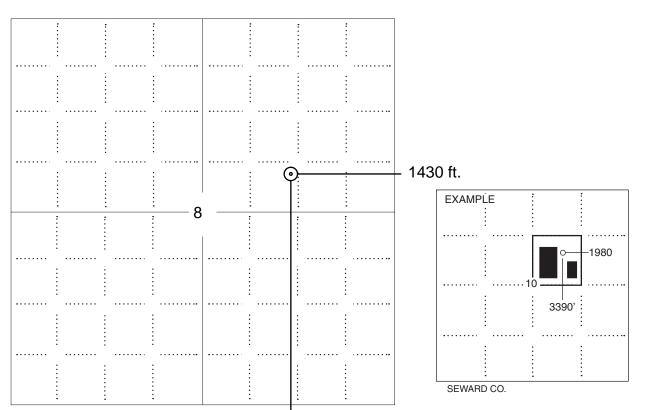

#### **PLAT**

(Show location of the well and shade attributable acreage for prorated or spaced wells.) (Show footage to the nearest lease or unit boundary line.)

NOTE: In all cases locate the spot of the proposed drilling locaton.

3155 ft.

#### In plotting the proposed location of the well, you must show:

- 1. The manner in which you are using the depicted plat by identifying section lines, i.e. 1 section, 1 section with 8 surrounding sections,
- 2. The distance of the proposed drilling location from the south / north and east / west outside section lines.
- 3. The distance to the nearest lease or unit boundary line (in footage).
- 4. If proposed location is located within a prorated or spaced field a certificate of acreage attribution plat must be attached: (C0-7 for oil wells; CG-8 for gas wells).