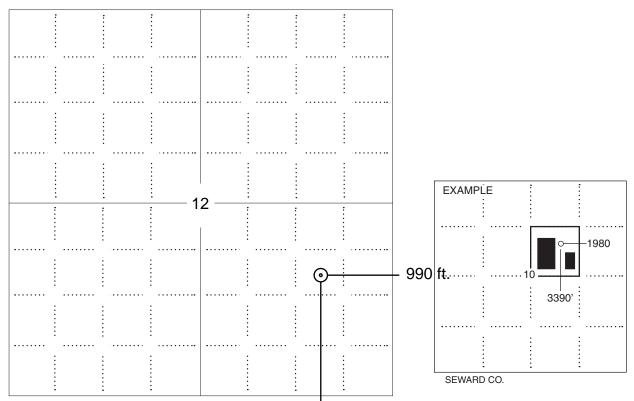

# IN ALL CASES PLOT THE INTENDED WELL ON THE PLAT BELOW

Plat of acreage attributable to a well in a prorated or spaced field

If the intended well is in a prorated or spaced field, please fully complete this side of the form. If the intended well is in a prorated or spaced field complete the plat below showing that the well will be properly located in relationship to other wells producing from the common source of supply. Please show all the wells and within 1 mile of the boundaries of the proposed acreage attribution unit for gas wells and within 1/2 mile of the boundaries of the proposed acreage attribution unit for oil wells.

#### **PLAT**

(Show location of the well and shade attributable acreage for prorated or spaced wells.) (Show footage to the nearest lease or unit boundary line.)

NOTE: In all cases locate the spot of the proposed drilling locaton.

### 1650 ft.

#### In plotting the proposed location of the well, you must show:

- 1. The manner in which you are using the depicted plat by identifying section lines, i.e. 1 section, 1 section with 8 surrounding sections, 4 sections, etc.
- 2. The distance of the proposed drilling location from the south / north and east / west outside section lines.
- 3. The distance to the nearest lease or unit boundary line (in footage).
- 4. If proposed location is located within a prorated or spaced field a certificate of acreage attribution plat must be attached: (C0-7 for oil wells; CG-8 for gas wells).