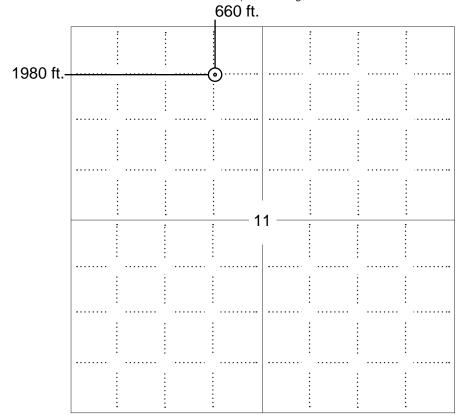

#### IN ALL CASES PLOT THE INTENDED WELL ON THE PLAT BELOW

Plat of acreage attributable to a well in a prorated or spaced field

If the intended well is in a prorated or spaced field, please fully complete this side of the form. If the intended well is in a prorated or spaced field complete the plat below showing that the well will be properly located in relationship to other wells producing from the common source of supply. Please show all the wells and within 1 mile of the boundaries of the proposed acreage attribution unit for gas wells and within 1/2 mile of the boundaries of the proposed acreage attribution unit for oil wells.

#### **PLAT**

(Show location of the well and shade attributable acreage for prorated or spaced wells.) (Show footage to the nearest lease or unit boundary line.)

NOTE: In all cases locate the spot of the proposed drilling locaton.

#### In plotting the proposed location of the well, you must show:

- 1. The manner in which you are using the depicted plat by identifying section lines, i.e. 1 section, 1 section with 8 surrounding sections, 4 sections, etc.
- 2. The distance of the proposed drilling location from the south / north and east / west outside section lines.
- 3. The distance to the nearest lease or unit boundary line (in footage).
- 4. If proposed location is located within a prorated or spaced field a certificate of acreage attribution plat must be attached: (C0-7 for oil wells; CG-8 for gas wells).