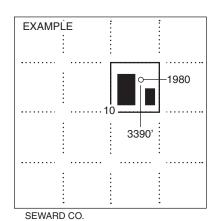

#### IN ALL CASES PLOT THE INTENDED WELL ON THE PLAT BELOW

Plat of acreage attributable to a well in a prorated or spaced field

If the intended well is in a prorated or spaced field, please fully complete this side of the form. If the intended well is in a prorated or spaced field complete the plat below showing that the well will be properly located in relationship to other wells producing from the common source of supply. Please show all the wells and within 1 mile of the boundaries of the proposed acreage attribution unit for gas wells and within 1/2 mile of the boundaries of the proposed acreage attribution unit for oil wells.

#### **PLAT**

(Show location of the well and shade attributable acreage for prorated or spaced wells.) (Show footage to the nearest lease or unit boundary line.)

NOTE: In all cases locate the spot of the proposed drilling locaton.

#### In plotting the proposed location of the well, you must show:

- 1. The manner in which you are using the depicted plat by identifying section lines, i.e. 1 section, 1 section with 8 surrounding sections, 4 sections, etc.
- 2. The distance of the proposed drilling location from the south / north and east / west outside section lines.
- 3. The distance to the nearest lease or unit boundary line (in footage).
- 4. If proposed location is located within a prorated or spaced field a certificate of acreage attribution plat must be attached: (C0-7 for oil wells; CG-8 for gas wells).