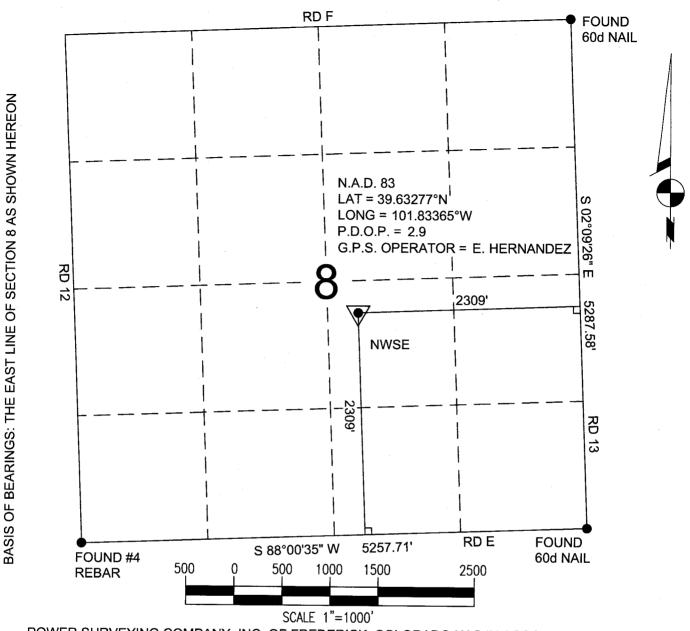

separately designated tracts ("Tracts") to this lease shall be treated for all purposes as a separate and distinct lease. All of the provisions contained in this lease form shall be applicable to each separate Tract and be construed as if a separate lease agreement had been made and executed covering each separate Tract.

condition, and Lessee or his assigns further agrees to restore the surface of the ground as nearly as practicable to original contour and condition, and pay for any damages resulting from their operations. Any equipment shall be installed on the herein described lands to not interfere with the passage of any overhead sprinkling system.

Lessors shall be consulted as to all routes of ingress and egress, and location of any tank battery if needed for the production of oil



POWER SURVEYING COMPANY, INC. OF FREDERICK, COLORADO HAS IN ACCORDANCE WITH A REQUEST FROM **DAN CASPER** OF NOBLE ENERGY INC. **DETERMINED THE LOCATION OF ZWEYGARDT 33-8** TO BE 2309' FSL & 2309' FEL OF SECTION 5 SOUTH , RANGE **TOWNSHIP** 40 WEST OF THE 6th PRINCIPAL MERIDIAN. COUNTY OF CHEYENNE STATE OF **KANSAS** 

## **LOCATION NOTES:**

LOCATION FALLS IN: CORN FIELD

IMPROVEMENTS: NONE WITHIN 200' OF LOCATION

**ELEVATION DETERMINED FROM NAVD 1988** DATUM. GROUND ELEVATION = 3660'

DISTANCES AND BEARINGS ARE FIELD MEASURED UNLESS NOTED OTHERWISE.

## LEGEND:

SECTION CORNER (AS NOTED)

PROPOSED WELL LOCATION



7800 MILLER DRIVE, UNIT C FREDERICK, CO 80504 (303) 702-1617, FAX (303) 702-1488

WORK ORDER # 501-08-545 FIELD DATE: 08-13-08

DATE OF COMPLETION: 08-20-08