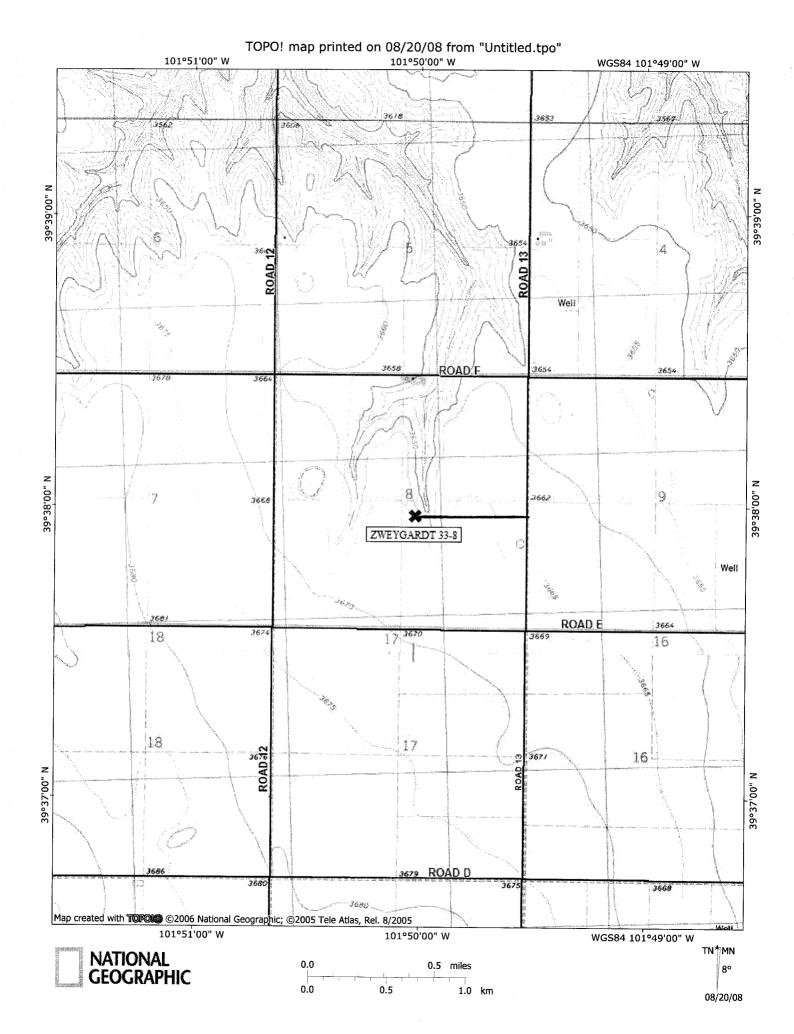

uction of oil



POWER SURVEYING COMPANY, INC. OF FREDERICK, COLORADO HAS IN ACCORDANCE WITH A REQUEST FROM **DAN CASPER** OF NOBLE ENERGY INC. **DETERMINED THE LOCATION OF ZWEYGARDT 33-8** TO BE 2309' FSL & 2309' FEL OF SECTION 5 SOUTH , RANGE **TOWNSHIP** 40 WEST OF THE 6th PRINCIPAL MERIDIAN. COUNTY OF CHEYENNE STATE OF **KANSAS** 

## **LOCATION NOTES:**

LOCATION FALLS IN: CORN FIELD

IMPROVEMENTS: NONE WITHIN 200' OF LOCATION

**ELEVATION DETERMINED FROM NAVD 1988** DATUM. GROUND ELEVATION = 3660'

DISTANCES AND BEARINGS ARE FIELD MEASURED UNLESS NOTED OTHERWISE.

## LEGEND:

SECTION CORNER (AS NOTED)

PROPOSED WELL LOCATION



7800 MILLER DRIVE, UNIT C FREDERICK, CO 80504 (303) 702-1617, FAX (303) 702-1488

WORK ORDER # 501-08-545 FIELD DATE: 08-13-08

DATE OF COMPLETION: 08-20-08