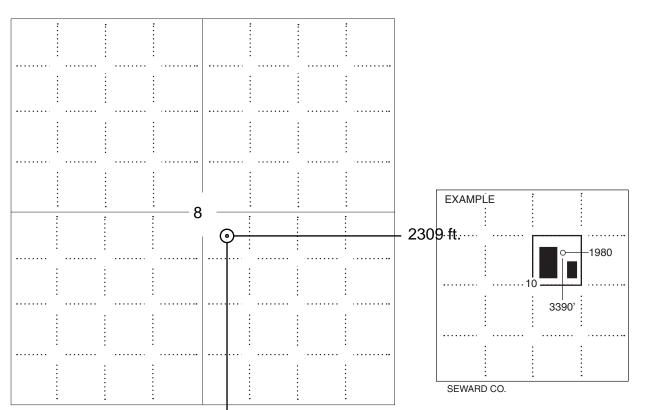

|  |  |  |
| Well Number:                          | feet from E / W Line of Section                                                                      |  |  |  |
| Field:                                | Sec Twp S. R 🗌 E 🔲 W                                                                                 |  |  |  |
| Number of Acres attributable to well: | Is Section: Regular or Irregular                                                                     |  |  |  |
|                                       | If Section is Irregular, locate well from nearest corner boundary.  Section corner used: NE NW SE SW |  |  |  |

## **PLAT**

(Show location of the well and shade attributable acreage for prorated or spaced wells.) (Show footage to the nearest lease or unit boundary line.)



NOTE: In all cases locate the spot of the proposed drilling locaton.

## 2309 ft.

## In plotting the proposed location of the well, you must show:

- 1. The manner in which you are using the depicted plat by identifying section lines, i.e. 1 section, 1 section with 8 surrounding sections, 4 sections, etc.
- 2. The distance of the proposed drilling location from the south / north and east / west outside section lines.
- 3. The distance to the nearest lease or unit boundary line (in footage).
- 4. If proposed location is located within a prorated or spaced field a certificate of acreage attribution plat must be attached: (C0-7 for oil wells; CG-8 for gas wells).



## KANSAS CORPORATION COMMISSION OIL & GAS CONSERVATION DIVISION

021673

Form CDP-1
April 2004
Form must be Typed

## **APPL