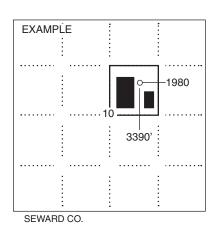

#### **PLAT**

(Show location of the well and shade attributable acreage for prorated or spaced wells.) (Show footage to the nearest lease or unit boundary line.)

NOTE: In all cases locate the spot of the proposed drilling locaton.

### In plotting the proposed location of the well, you must show:

- 1. The manner in which you are using the depicted plat by identifying section lines, i.e. 1 section, 1 section with 8 surrounding sections, 4 sections, etc.
- 2. The distance of the proposed drilling location from the south / north and east / west outside section lines.
- 3. The distance to the nearest lease or unit boundary line (in footage).
- 4. If proposed location is located within a prorated or spaced field a certificate of acreage attribution plat must be attached: (C0-7 for oil wells; CG-8 for gas wells).