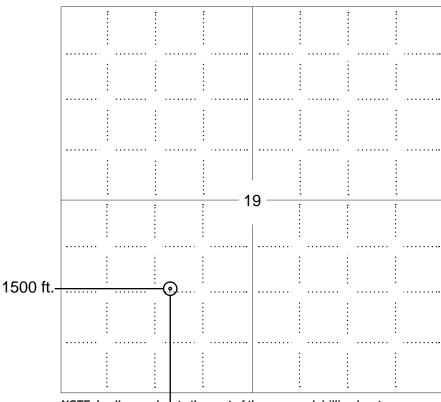

### IN ALL CASES PLOT THE INTENDED WELL ON THE PLAT BELOW

Plat of acreage attributable to a well in a prorated or spaced field

If the intended well is in a prorated or spaced field, please fully complete this side of the form. If the intended well is in a prorated or spaced field complete the plat below showing that the well will be properly located in relationship to other wells producing from the common source of supply. Please show all the wells and within 1 mile of the boundaries of the proposed acreage attribution unit for gas wells and within 1/2 mile of the boundaries of the proposed acreage attribution unit for oil wells.

#### **PLAT**

(Show location of the well and shade attributable acreage for prorated or spaced wells.) (Show footage to the nearest lease or unit boundary line.)

NOTE: In all cases locate the spot of the proposed drilling locaton.

# 1425 ft.

### In plotting the proposed location of the well, you must show:

- 1. The manner in which you are using the depicted plat by identifying section lines, i.e. 1 section, 1 section with 8 surrounding sections, 4 sections, etc.
- 2. The distance of the proposed drilling location from the south / north and east / west outside section lines.
- 3. The distance to the nearest lease or unit boundary line (in footage).
- 4. If proposed location is located within a prorated or spaced field a certificate of acreage attribution plat must be attached: (C0-7 for oil wells; CG-8 for gas wells).