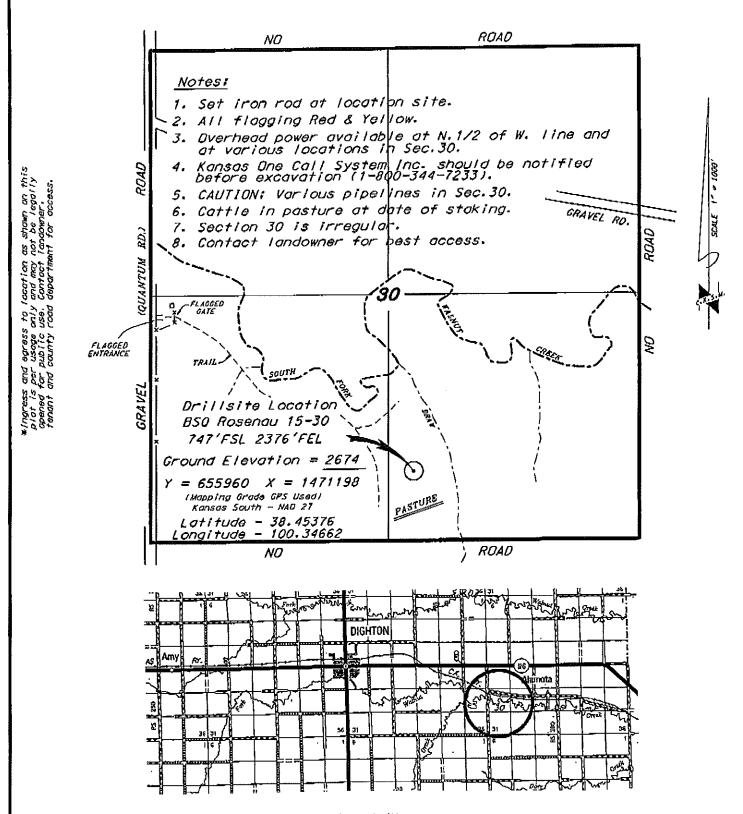

### MAK-J ENERGY KANSAS, LLC BSO ROSENAU LEASE SE. 1/4. SECTION 30. T185. R27W LANE COUNTY, KANSAS

a Controlling data is based upon the best maps and photographs available to us and upon a regular Section of land containing 640 acres.

August 25, 2008

Data

ABOUTATIONS SECTION THEN WAS CONTINUED WITH THE ABOUTATION OF SECTION OF SECTION THE WAS CONTINUED WITH THE WAS CONTINUED WAS CONT