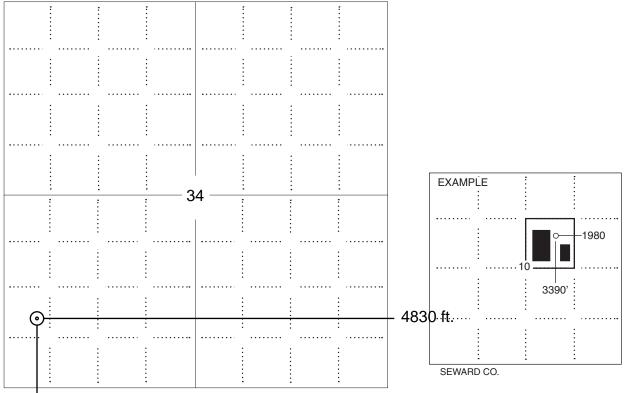

### IN ALL CASES PLOT THE INTENDED WELL ON THE PLAT BELOW

Side Two

Plat of acreage attributable to a well in a prorated or spaced field

If the intended well is in a prorated or spaced field, please fully complete this side of the form. If the intended well is in a prorated or spaced field complete the plat below showing that the well will be properly located in relationship to other wells producing from the common source of supply. Please show all the wells and within 1 mile of the boundaries of the proposed acreage attribution unit for gas wells and within 1/2 mile of the boundaries of the proposed acreage attribution unit for gas wells and within 1/2 mile of the boundaries of the proposed acreage attribution unit for gas wells and within 1/2 mile of the boundaries of the proposed acreage attribution unit for gas wells and within 1/2 mile of the boundaries of the proposed acreage attribution unit for gas wells and within 1/2 mile of the boundaries of the proposed acreage attribution unit for gas wells and within 1/2 mile of the boundaries of the proposed acreage attribution unit for gas wells and within 1/2 mile of the boundaries of the proposed acreage attribution unit for gas wells and within 1/2 mile of the boundaries of the proposed acreage attribution unit for gas wells and within 1/2 mile of the boundaries of the proposed acreage attribution unit for gas wells and within 1/2 mile of the boundaries of the proposed acreage attribution unit for gas wells and within 1/2 mile of the boundaries of the proposed acreage attribution unit for gas wells and within 1/2 mile of the boundaries of the proposed acreage attribution unit for gas wells and within 1/2 mile of the boundaries of the proposed acreage attribution unit for gas wells and within 1/2 mile of the boundaries of the proposed acreage attribution unit for gas wells and within 1/2 mile of the boundaries of the proposed acreage attribution unit for gas wells and within 1/2 mile of the boundaries of the proposed acreage attribution unit for gas wells and wells acreage attribution unit for gas wells and wells acreage attribution unit for gas wells acreage attribution unit for gas wells acre

PLAT

(Show location of the well and shade attributable acreage for prorated or spaced wells.) (Show footage to the nearest lease or unit boundary line.)

NOTE: In all cases locate the spot of the proposed drilling locaton.

#### 950 ft.

. . . . .

#### In plotting the proposed location of the well, you must show:

- 1. The manner in which you are using the depicted plat by identifying section lines, i.e. 1 section, 1 section with 8 surrounding sections, 4 sections, etc.
- 2. The distance of the proposed drilling location from the south / north and east / west outside section lines.
- 3. The distance to the nearest lease or unit boundary line (in footage).
- 4. If proposed location is located within a prorated or spaced field a certificate of acreage attribution plat must be attached: (C0-7 for oil wells; CG-8 for gas wells).