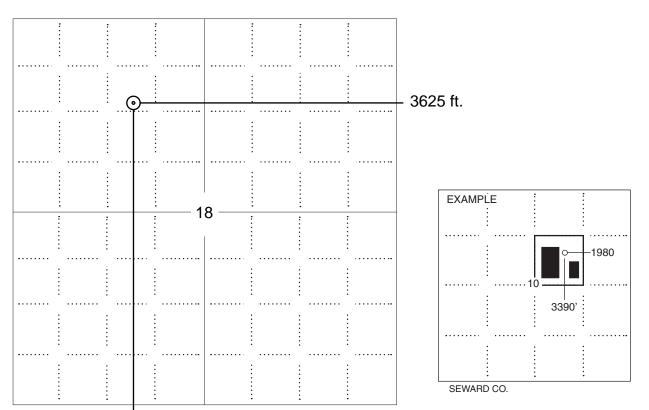

#### IN ALL CASES PLOT THE INTENDED WELL ON THE PLAT BELOW

Plat of acreage attributable to a well in a prorated or spaced field

If the intended well is in a prorated or spaced field, please fully complete this side of the form. If the intended well is in a prorated or spaced field complete the plat below showing that the well will be properly located in relationship to other wells producing from the common source of supply. Please show all the wells and within 1 mile of the boundaries of the proposed acreage attribution unit for gas wells and within 1/2 mile of the boundaries of the proposed acreage attribution unit for oil wells.

#### **PLAT**

(Show location of the well and shade attributable acreage for prorated or spaced wells.) (Show footage to the nearest lease or unit boundary line.)

NOTE: In all cases locate the spot of the proposed drilling locaton.

# 4125 ft.

### In plotting the proposed location of the well, you must show:

- 1. The manner in which you are using the depicted plat by identifying section lines, i.e. 1 section, 1 section with 8 surrounding sections, 4 sections, etc.
- 2. The distance of the proposed drilling location from the south / north and east / west outside section lines.
- 3. The distance to the nearest lease or unit boundary line (in footage).
- 4. If proposed location is located within a prorated or spaced field a certificate of acreage attribution plat must be attached: (C0-7 for oil wells; CG-8 for gas wells).