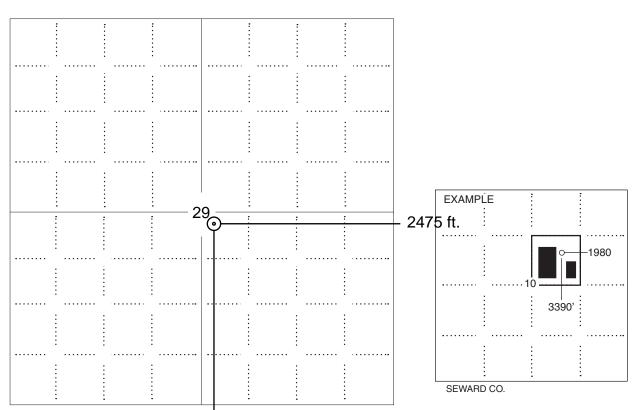

#### IN ALL CASES PLOT THE INTENDED WELL ON THE PLAT BELOW

Plat of acreage attributable to a well in a prorated or spaced field

If the intended well is in a prorated or spaced field, please fully complete this side of the form. If the intended well is in a prorated or spaced field complete the plat below showing that the well will be properly located in relationship to other wells producing from the common source of supply. Please show all the wells and within 1 mile of the boundaries of the proposed acreage attribution unit for gas wells and within 1/2 mile of the boundaries of the proposed acreage attribution unit for oil wells.

#### **PLAT**

(Show location of the well and shade attributable acreage for prorated or spaced wells.) (Show footage to the nearest lease or unit boundary line.)

NOTE: In all cases locate the spot of the proposed drilling locaton.

## 2475 ft.

#### In plotting the proposed location of the well, you must show:

- 1. The manner in which you are using the depicted plat by identifying section lines, i.e. 1 section, 1 section with 8 surrounding sections, 4 sections, etc.
- 2. The distance of the proposed drilling location from the south / north and east / west outside section lines.
- 3. The distance to the nearest lease or unit boundary line (in footage).
- 4. If proposed location is located within a prorated or spaced field a certificate of acreage attribution plat must be attached: (C0-7 for oil wells; CG-8 for gas wells).