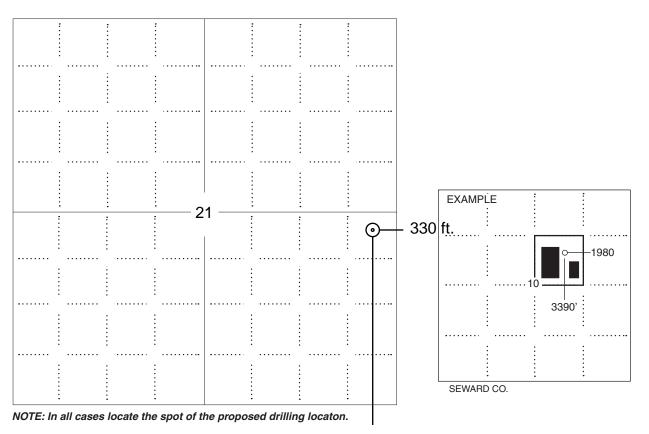

| For KCC    | Use:  |  |  |
|------------|-------|--|--|
| Effective  | Date: |  |  |
| District # |       |  |  |
|            |       |  |  |

Spud date: \_

\_ Agent: \_