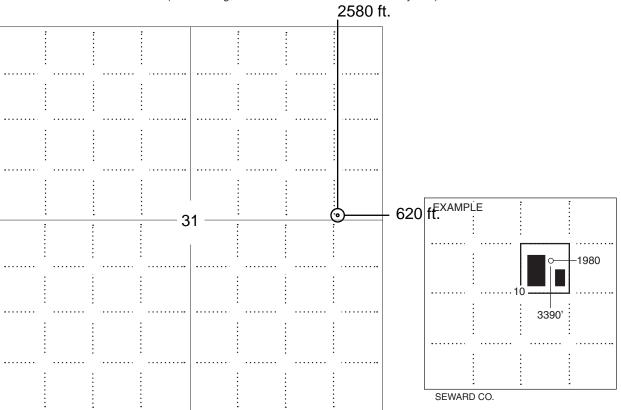

| For KCC    | Use:  |  |
|------------|-------|--|
| Effective  | Date: |  |
| District # |       |  |
| 0040       |       |  |

Spud date: \_

\_ Agent: \_