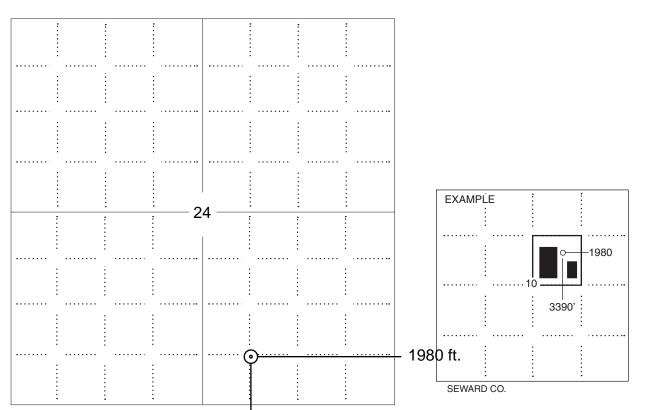

## IN ALL CASES PLOT THE INTENDED WELL ON THE PLAT BELOW

Plat of acreage attributable to a well in a prorated or spaced field

If the intended well is in a prorated or spaced field, please fully complete this side of the form. If the intended well is in a prorated or spaced field complete the plat below showing that the well will be properly located in relationship to other wells producing from the common source of supply. Please show all the wells and within 1 mile of the boundaries of the proposed acreage attribution unit for gas wells and within 1/2 mile of the boundaries of the proposed acreage attribution unit for oil wells.

## **PLAT**

(Show location of the well and shade attributable acreage for prorated or spaced wells.)

(Show footage to the nearest lease or unit boundary line.)

NOTE: In all cases locate the spot of the proposed drilling locaton.

## In plotting the proposed location of the well, you must show:

- 1. The manner in which you are using the depicted plat by identifying section lines, i.e. 1 section, 1 section with 8 surrounding sections, 4 sections, etc.
- 2. The distance of the proposed drilling location from the south / north and east / west outside section lines.
- 3. The distance to the nearest lease or unit boundary line (in footage).
- 4. If proposed location is located within a prorated or spaced field a certificate of acreage attribution plat must be attached: (C0-7 for oil wells; CG-8 for gas wells).