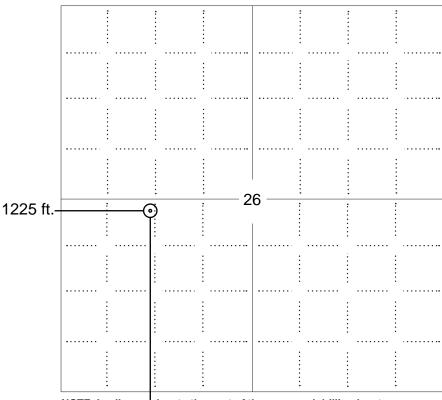

#### **PLAT**

(Show location of the well and shade attributable acreage for prorated or spaced wells.) (Show footage to the nearest lease or unit boundary line.)

NOTE: In all cases locate the spot of the proposed drilling locaton.

### 2475 ft.

#### In plotting the proposed location of the well, you must show:

- 1. The manner in which you are using the depicted plat by identifying section lines, i.e. 1 section, 1 section with 8 surrounding sections, 4 sections, etc.
- 2. The distance of the proposed drilling location from the south / north and east / west outside section lines.
- 3. The distance to the nearest lease or unit boundary line (in footage).
- 4. If proposed location is located within a prorated or spaced field a certificate of acreage attribution plat must be attached: (C0-7 for oil wells; CG-8 for gas wells).