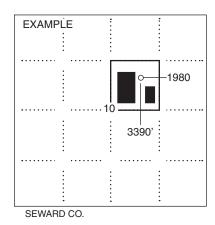

#### **PLAT**

(Show location of the well and shade attributable acreage for prorated or spaced wells.) (Show footage to the nearest lease or unit boundary line.)

NOTE: In all cases locate the spot of the proposed drilling locaton.

#### In plotting the proposed location of the well, you must show:

- 1. The manner in which you are using the depicted plat by identifying section lines, i.e. 1 section, 1 section with 8 surrounding sections, 4 sections, etc.
- 2. The distance of the proposed drilling location from the south / north and east / west outside section lines.
- 3. The distance to the nearest lease or unit boundary line (in footage).
- 4. If proposed location is located within a prorated or spaced field a certificate of acreage attribution plat must be attached: (C0-7 for oil wells; CG-8 for gas wells).