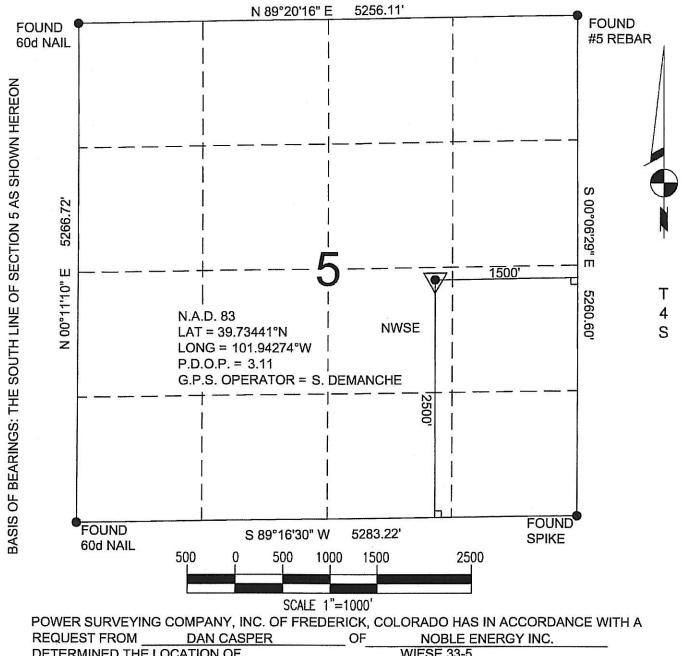

|



### **LOCATION NOTES:**

LOCATION FALLS IN: DRY LAND

IMPROVEMENTS: E-W FENCE 140' NORTH OF LOCATION

ELEVATION DETERMINED FROM NAVD 1988 DATUM. GROUND ELEVATION = 3544'

DISTANCES AND BEARINGS ARE FIELD MEASURED UNLESS NOTED OTHERWISE.

## LEGEND:

SECTION CORNER (AS NOTED)



PROPOSED WELL LOCATION



7800 MILLER DRIVE, UNIT C FREDERICK, CO 80504 (303) 702-1617, FAX (303) 702-1488

WORK ORDER # 501-08-769
FIELD DATE: 10-21-08
DATE OF COMPLETION: 10-22-08