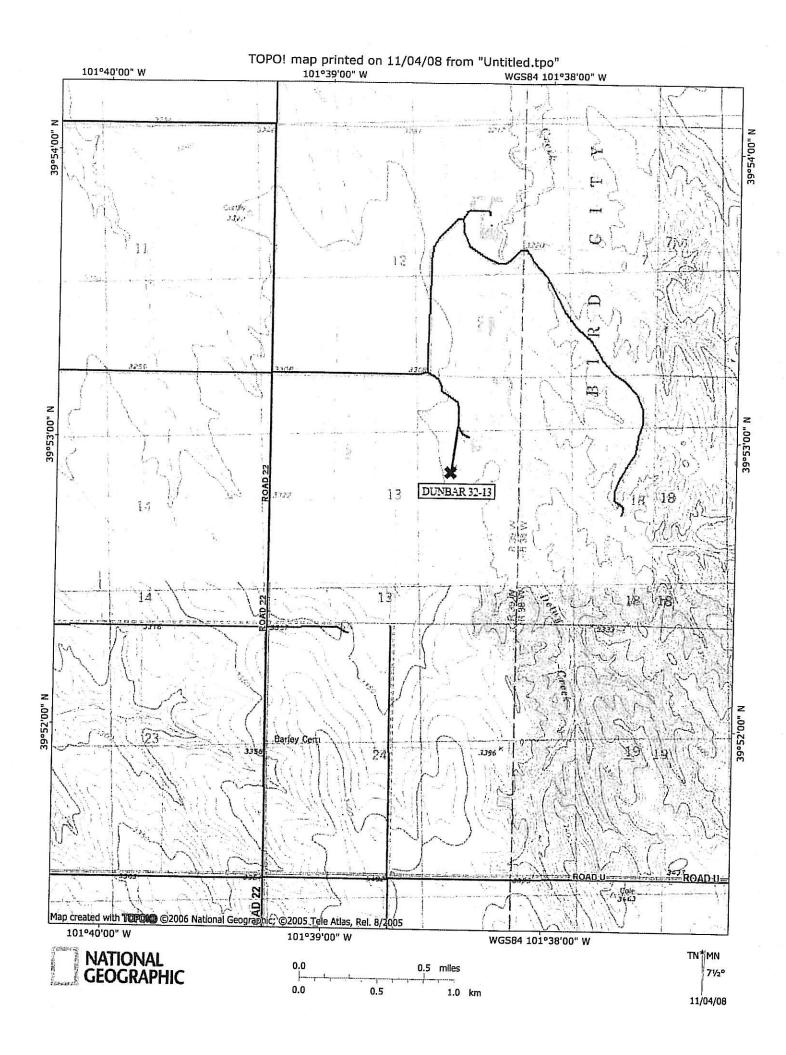

#### **LOCATION NOTES:**

LOCATION FALLS IN: NON IRRIGATED WHEAT FIELD IMPROVEMENTS: NONE WIITHIN 200' OF LOCATION

ELEVATION DETERMINED FROM NAVD 1988 DATUM. GROUND ELEVATION = 3297'

DISTANCES AND BEARINGS ARE FIELD MEASURED UNLESS NOTED OTHERWISE.

#### LEGEND:

•

SECTION CORNER (AS NOTED) PROPOSED WELL LOCATION

7800 MILLER DRIVE, UNIT C FREDERICK, CO 80504 (303) 702-1617, FAX (303) 702-1488

WORK ORDER # 501-08-797 FIELD DATE: 11-3-08 DATE OF COMPLETION: 11-4-08