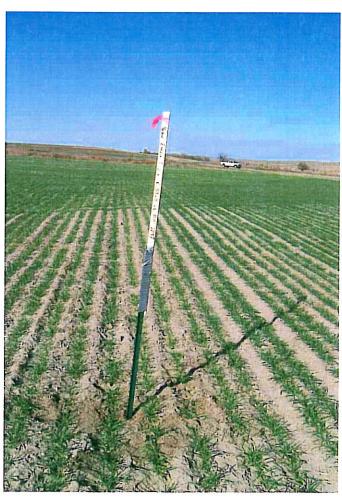

#### **LOCATION NOTES:**

LOCATION FALLS IN: NON IRRIGATED WHEAT FIELD IMPROVEMENTS: NONE WIITHIN 200' OF LOCATION

ELEVATION DETERMINED FROM NAVD 1988 DATUM. GROUND ELEVATION = 3297'

DISTANCES AND BEARINGS ARE FIELD MEASURED UNLESS NOTED OTHERWISE.

#### LEGEND:

•

SECTION CORNER (AS NOTED) PROPOSED WELL LOCATION

7800 MILLER DRIVE, UNIT C FREDERICK, CO 80504 (303) 702-1617, FAX (303) 702-1488

WORK ORDER # 501-08-797 FIELD DATE: 11-3-08 DATE OF COMPLETION: 11-4-08