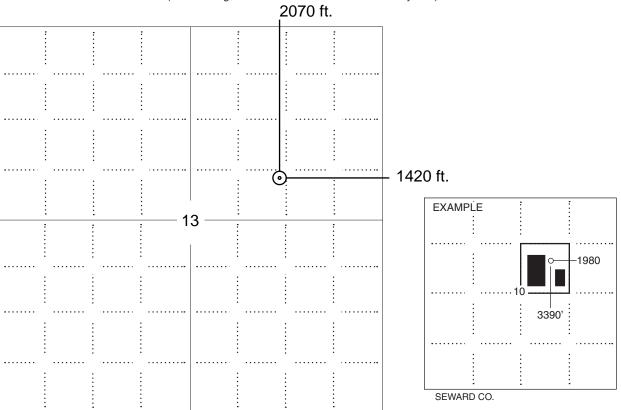

Plat of acreage attributable to a well in a prorated or spaced field

If the intended well is in a prorated or spaced field, please fully complete this side of the form. If the intended well is in a prorated or spaced field complete the plat below showing that the well will be properly located in relationship to other wells producing from the common source of supply. Please show all the wells and within 1 mile of the boundaries of the proposed acreage attribution unit for gas wells and within 1/2 mile of the boundaries of the proposed acreage attribution unit for oil wells.

#### **PLAT**

(Show location of the well and shade attributable acreage for prorated or spaced wells.) (Show footage to the nearest lease or unit boundary line.)

NOTE: In all cases locate the spot of the proposed drilling locaton.

#### In plotting the proposed location of the well, you must show:

- 1. The manner in which you are using the depicted plat by identifying section lines, i.e. 1 section, 1 section with 8 surrounding sections, 4 sections, etc.
- 2. The distance of the proposed drilling location from the south / north and east / west outside section lines.
- 3. The distance to the nearest lease or unit boundary line (in footage).
- 4. If proposed location is located within a prorated or spaced field a certificate of acreage attribution plat must be attached: (C0-7 for oil wells; CG-8 for gas wells).