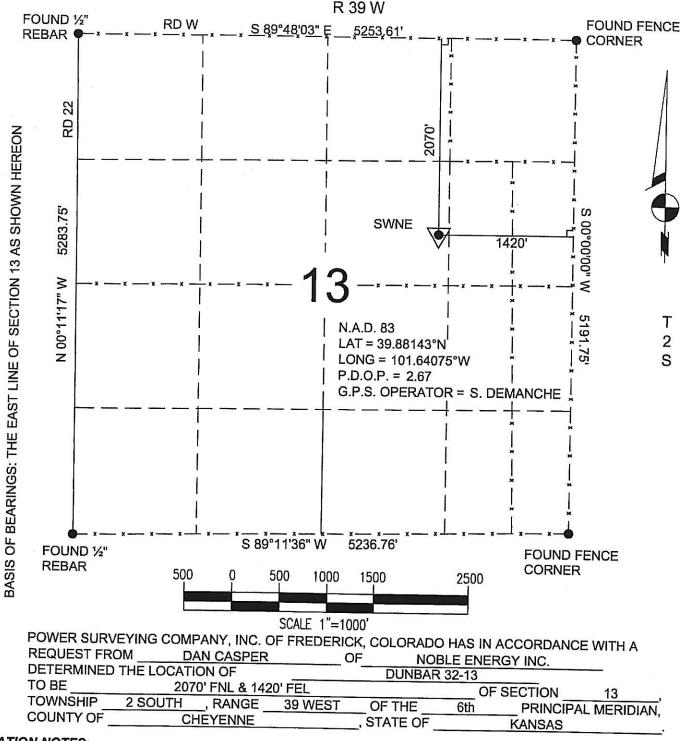

#### **LOCATION NOTES:**

LOCATION FALLS IN: NON IRRIGATED WHEAT FIELD IMPROVEMENTS: NONE WIITHIN 200' OF LOCATION

ELEVATION DETERMINED FROM NAVD 1988 DATUM. GROUND ELEVATION = 3297'

DISTANCES AND BEARINGS ARE FIELD MEASURED UNLESS NOTED OTHERWISE.

#### LEGEND:

•

SECTION CORNER (AS NOTED) PROPOSED WELL LOCATION

7800 MILLER DRIVE, UNIT C FREDERICK, CO 80504 (303) 702-1617, FAX (303) 702-1488

WORK ORDER # 501-08-797 FIELD DATE: 11-3-08 DATE OF COMPLETION: 11-4-08