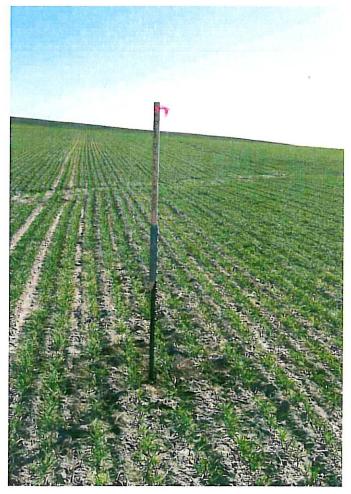

#### **LOCATION NOTES:**

LOCATION FALLS IN: NON IRRIGATED WHEAT FIELD IMPROVEMENTS: NONE WIITHIN 200' OF LOCATION

ELEVATION DETERMINED FROM NAVD 1988 DATUM. GROUND ELEVATION = 3297'

DISTANCES AND BEARINGS ARE FIELD MEASURED UNLESS NOTED OTHERWISE.

#### LEGEND:

•

SECTION CORNER (AS NOTED) PROPOSED WELL LOCATION

7800 MILLER DRIVE, UNIT C FREDERICK, CO 80504 (303) 702-1617, FAX (303) 702-1488

WORK ORDER # 501-08-797 FIELD DATE: 11-3-08 DATE OF COMPLETION: 11-4-08