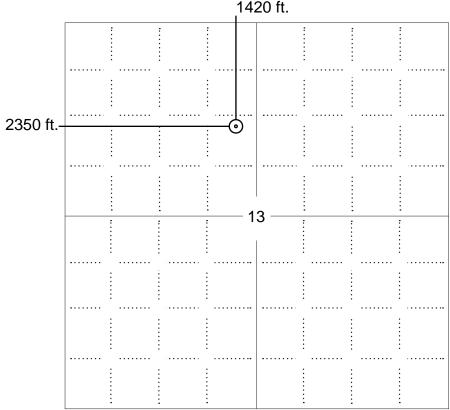

#### **PLAT**

(Show location of the well and shade attributable acreage for prorated or spaced wells.) (Show footage to the nearest lease or unit boundary line.)

NOTE: In all cases locate the spot of the proposed drilling locaton.

#### In plotting the proposed location of the well, you must show:

- 1. The manner in which you are using the depicted plat by identifying section lines, i.e. 1 section, 1 section with 8 surrounding sections, 4 sections, etc.
- 2. The distance of the proposed drilling location from the south / north and east / west outside section lines.
- 3. The distance to the nearest lease or unit boundary line (in footage).
- 4. If proposed location is located within a prorated or spaced field a certificate of acreage attribution plat must be attached: (C0-7 for oil wells; CG-8 for gas wells).