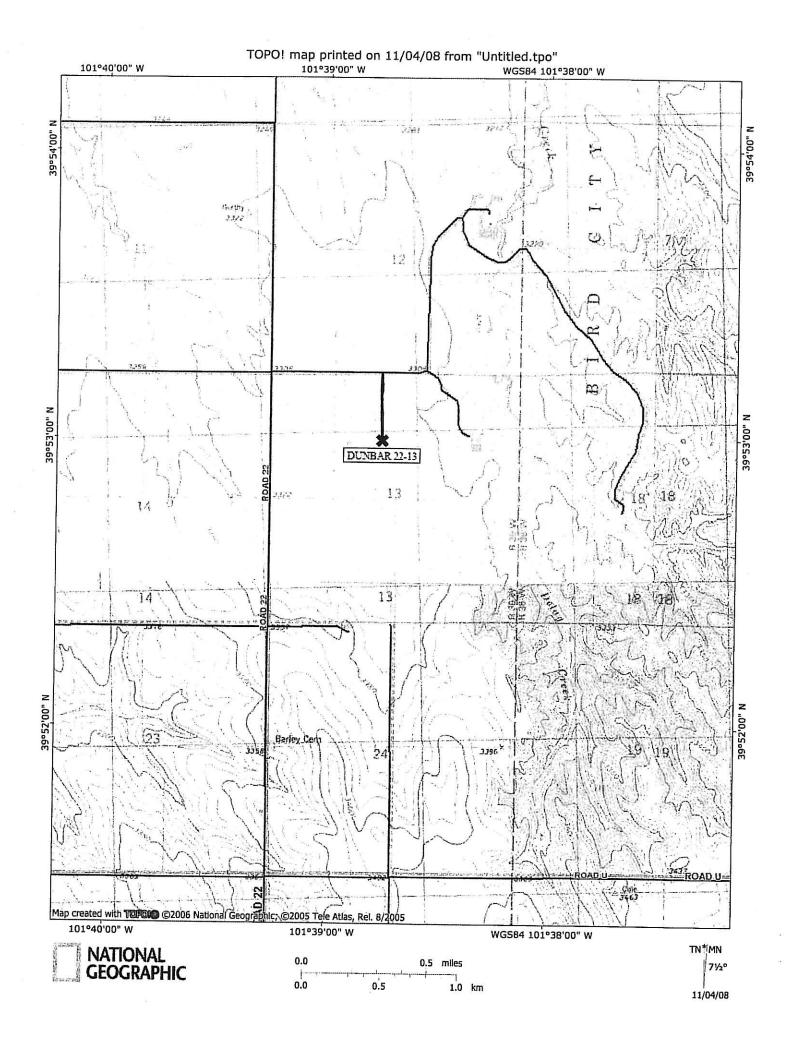

### **LOCATION NOTES:**

LOCATION FALLS IN: WHEAT STUBBLE

IMPROVEMENTS: NONE WIITHIN 200' OF LOCATION

ELEVATION DETERMINED FROM NAVD 1988 DATUM. GROUND ELEVATION = 3318'

DISTANCES AND BEARINGS ARE FIELD MEASURED UNLESS NOTED OTHERWISE.

# LEGEND:

•

SECTION CORNER (AS NOTED) PROPOSED WELL LOCATION

7800 MILLER DRIVE, UNIT C FREDERICK, CO 80504 (303) 702-1617, FAX (303) 702-1488

WORK ORDER # 501-08-796 FIELD DATE: 11-3-08

DATE OF COMPLETION: 11-4-08