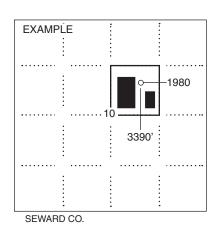

#### **PLAT**

(Show location of the well and shade attributable acreage for prorated or spaced wells.) (Show footage to the nearest lease or unit boundary line.)

NOTE: In all cases locate the spot of the proposed drilling locaton.

#### In plotting the proposed location of the well, you must show:

- 1. The manner in which you are using the depicted plat by identifying section lines, i.e. 1 section, 1 section with 8 surrounding sections, 4 sections, etc.
- 2. The distance of the proposed drilling location from the south / north and east / west outside section lines.
- 3. The distance to the nearest lease or unit boundary line (in footage).
- 4. If proposed location is located within a prorated or spaced field a certificate of acreage attribution plat must be attached: (C0-7 for oil wells; CG-8 for gas wells).