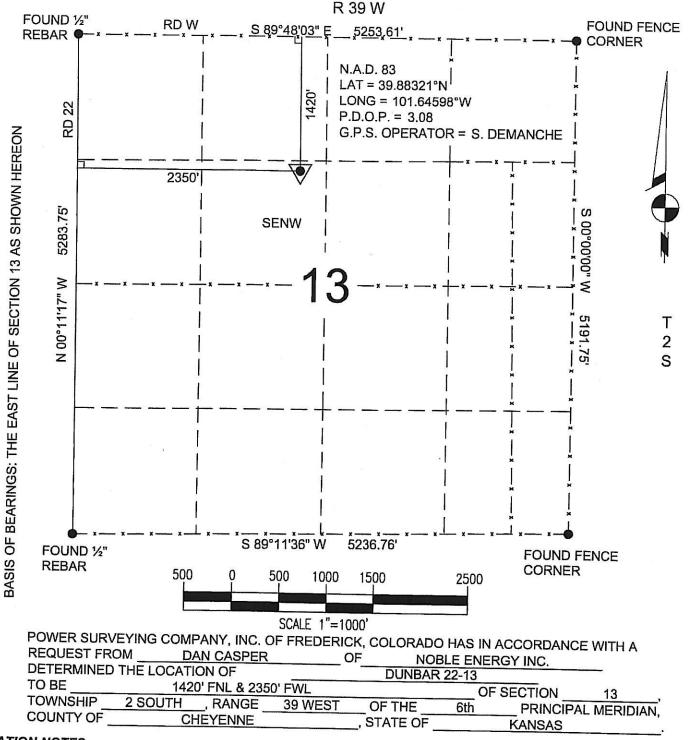

### **LOCATION NOTES:**

LOCATION FALLS IN: WHEAT STUBBLE

IMPROVEMENTS: NONE WIITHIN 200' OF LOCATION

ELEVATION DETERMINED FROM NAVD 1988 DATUM. GROUND ELEVATION = 3318'

DISTANCES AND BEARINGS ARE FIELD MEASURED UNLESS NOTED OTHERWISE.

# LEGEND:

•

SECTION CORNER (AS NOTED) PROPOSED WELL LOCATION

7800 MILLER DRIVE, UNIT C FREDERICK, CO 80504 (303) 702-1617, FAX (303) 702-1488

WORK ORDER # 501-08-796 FIELD DATE: 11-3-08

DATE OF COMPLETION: 11-4-08