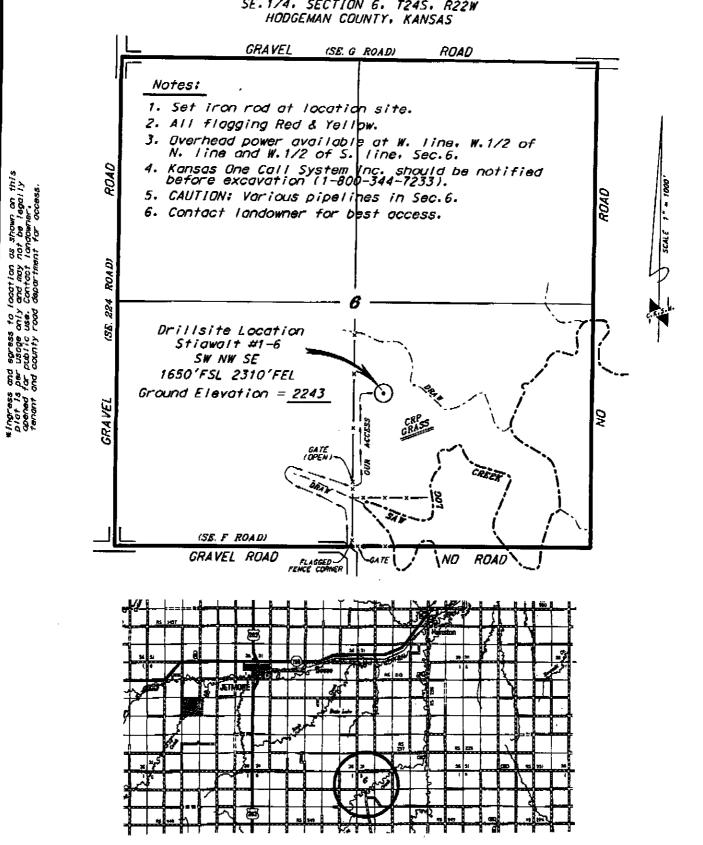

|  |
| Date Received: Permit Num                                                                                                                                                                                                                                             | ber:                                                                                                | Permi           | nit Date: Lease Inspection:  Yes No                                                                                                                                                                                                                                                    |  |

#### CASTELLI EXPLORATION, INC. STIAWALT LEASE SE. 1/4. SECTION 6. T24S. R22W HODGEMAN COUNTY, KANSAS



e Controlling data is based upon the best maps and photographs evaluate to us one upon section of land controlling \$40 ocros.

November 19. 2008

CENTRAL KANSAS OILFIELD SERVICES, INC. (620)792-1977



FORM 88 - (PRODUCER'S SPECIAL) (PAID-UP)

63U (Rev. 1993)

# INDEXED

## **OIL AND GAS LEASE**

| J. Fred Hambright, Inc.  125 North Market, Suite 1415 Wichita, KS 67202  Lessor, in consideration of One and More Dollars (5 1  receipt of which is here acknowledged and of the royalties herein provided and of the agreements of the lessee herein contained, hereby grants, I the purpose of investigating, exploring by geophysical and other means, prospecting diffling, mining and operating first and producing oil, in respective constituent products, microsulties herein to produce, save, take ace