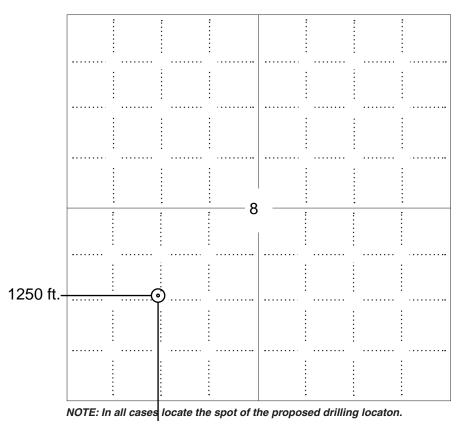

| For KCC Use:      |  |
|-------------------|--|
| Effective Date: _ |  |
| District #        |  |
|                   |  |

This authorization expires: \_

Spud date: \_

(This authorization void if drilling not started within 12 months of approval date.)