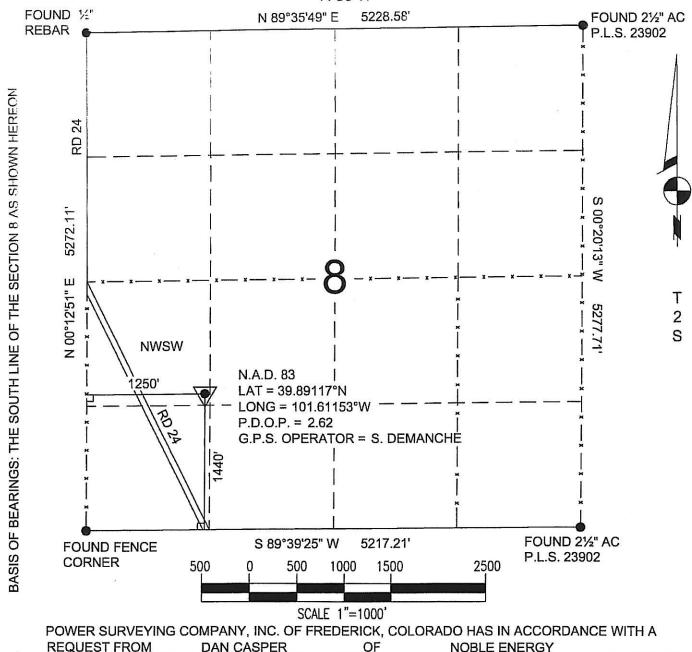

Y Steel Pit RFAC RFAS                                                                                                                         |  |  |  |
| Date Received: Permit Num                                                                                                                                                                                                                                                                                                                                                            | ber:                                                    | Permi                                       | it Date: Lease Inspection: Yes No                                                                                                               |  |  |  |













| POWER SURVEYING COMPANY, INC. OF FREDERICK, COLORADO HAS IN ACCORDANCE WITH A |         |               |         |           |         |            |             |
|-------------------------------------------------------------------------------|---------|---------------|---------|-----------|---------|------------|-------------|
| REQUEST FRO                                                                   | OM DA   | AN CASPER     |         | OF        | NOBLE   | ENERGY     |             |
| DETERMINED THE LOCATION OF                                                    |         |               |         | BER       | RY 13-8 |            |             |
| TO BE                                                                         | 144     | 0' FSL & 1250 | 0' FWL  |           |