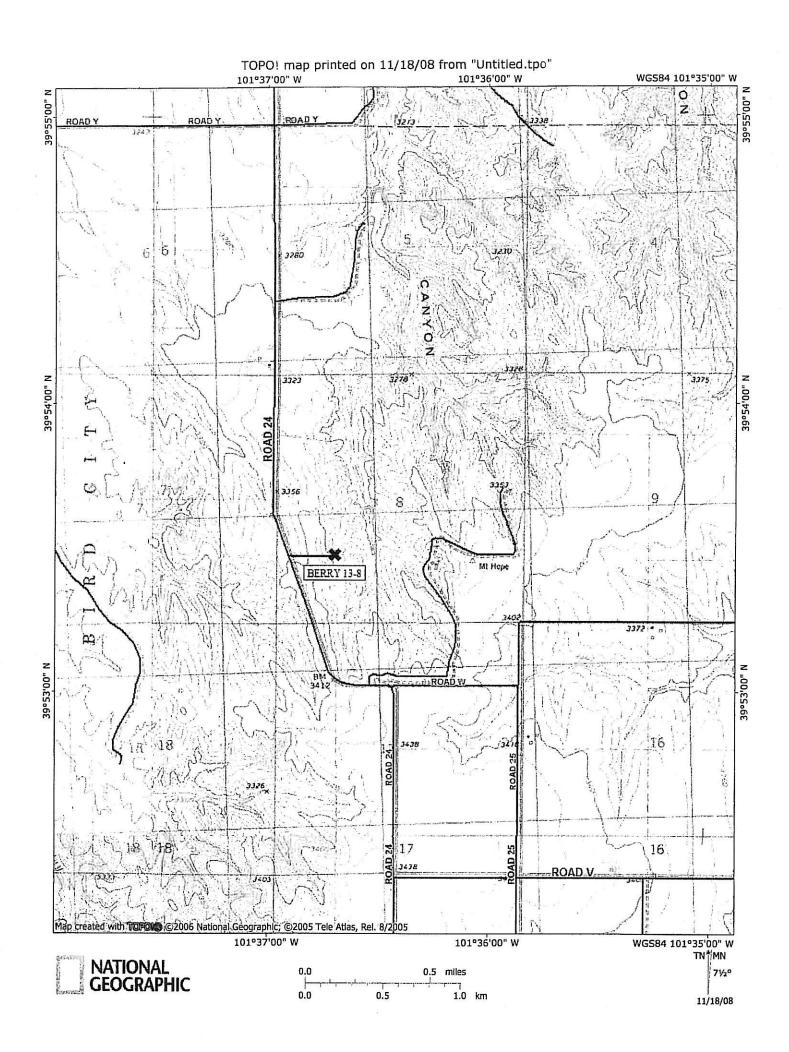

|
| TOWNSHIP _                                                                    | 2 SOUTH | _, RANGE _    | 38 WEST | OF THE    | 6th     | PRINCIPA   | L MERIDIAN, |
| COUNTY OF                                                                     | CH      | HEYENNE       |         | , STATE O | F       | KANSAS     |             |

## **LOCATION NOTES:**

LOCATION FALLS IN: DRYLAND

IMPROVEMENTS: NONE WITHIN 200' OF LOCATION

ELEVATION DETERMINED FROM NAVD 1988 DATUM. GROUND ELEVATION = 3372'

DISTANCES AND BEARINGS ARE FIELD MEASURED UNLESS NOTED OTHERWISE.

## LEGEND:



SECTION CORNER (AS NOTED) PROPOSED WELL LOCATION



7800 MILLER DRIVE, UNIT C FREDERICK, CO 80504 (303) 702-1617, FAX (303) 702-1488

WORK ORDER # 501-08-837 FIELD DATE: 11-17-08 DATE OF COMPLETION: 11-18-08



## OIL AND GAS LEASE

(AND RIGHT OF WAY AGREEMENT)

|                                                                                                                                                                                                                                                                                       | de and entered into the                                                                                                                                                                                                                                                                                                                 |