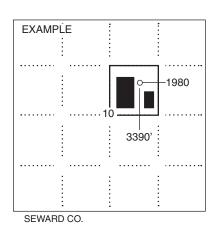

| For KCC Use:      |  |
|-------------------|--|
| Effective Date: _ |  |
| District #        |  |
|                   |  |

This authorization expires: \_

Spud date: \_

(This authorization void if drilling not started within 12 months of approval date.)