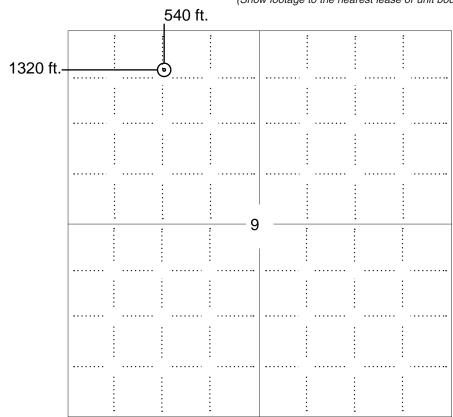

### IN ALL CASES PLOT THE INTENDED WELL ON THE PLAT BELOW

Plat of acreage attributable to a well in a prorated or spaced field

If the intended well is in a prorated or spaced field, please fully complete this side of the form. If the intended well is in a prorated or spaced field complete the plat below showing that the well will be properly located in relationship to other wells producing from the common source of supply. Please show all the wells and within 1 mile of the boundaries of the proposed acreage attribution unit for gas wells and within 1/2 mile of the boundaries of the proposed acreage attribution unit for oil wells.

### **PLAT**

(Show location of the well and shade attributable acreage for prorated or spaced wells.) (Show footage to the nearest lease or unit boundary line.)

NOTE: In all cases locate the spot of the proposed drilling locaton.

### In plotting the proposed location of the well, you must show:

- 1. The manner in which you are using the depicted plat by identifying section lines, i.e. 1 section, 1 section with 8 surrounding sections,
- 2. The distance of the proposed drilling location from the south / north and east / west outside section lines.
- 3. The distance to the nearest lease or unit boundary line (in footage).
- 4. If proposed location is located within a prorated or spaced field a certificate of acreage attribution plat must be attached: (C0-7 for oil wells; CG-8 for gas wells).