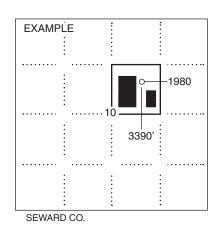

### **PLAT**

(Show location of the well and shade attributable acreage for prorated or spaced wells.) (Show footage to the nearest lease or unit boundary line.)

NOTE: In all cases locate the spot of the proposed drilling locaton.

### In plotting the proposed location of the well, you must show:

- 1. The manner in which you are using the depicted plat by identifying section lines, i.e. 1 section, 1 section with 8 surrounding sections,
- 2. The distance of the proposed drilling location from the south / north and east / west outside section lines.
- 3. The distance to the nearest lease or unit boundary line (in footage).
- 4. If proposed location is located within a prorated or spaced field a certificate of acreage attribution plat must be attached: (C0-7 for oil wells; CG-8 for gas wells).