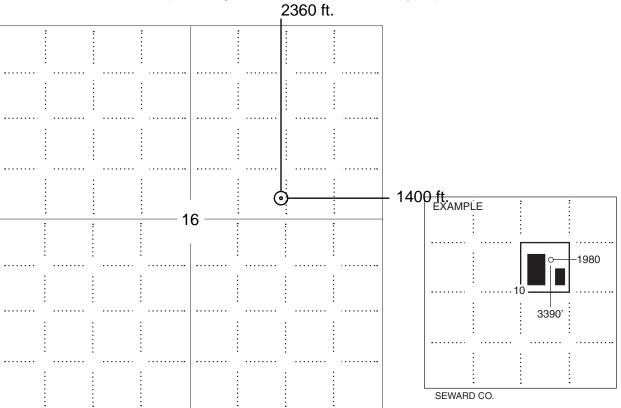

| For KCC Use:      |  |
|-------------------|--|
| Effective Date: _ |  |
| District #        |  |
| 0040              |  |

Spud date: \_

Agent: