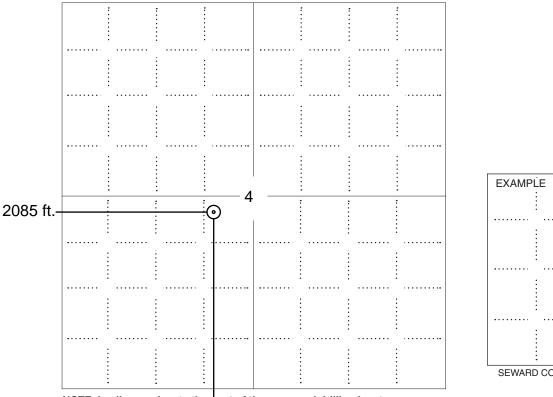

#### IN ALL CASES PLOT THE INTENDED WELL ON THE PLAT BELOW

Side Two

Plat of acreage attributable to a well in a prorated or spaced field

If the intended well is in a prorated or spaced field, please fully complete this side of the form. If the intended well is in a prorated or spaced field complete the plat below showing that the well will be properly located in relationship to other wells producing from the common source of supply. Please show all the wells and within 1 mile of the boundaries of the proposed acreage attribution unit for gas wells and within 1/2 mile of the boundaries of the proposed acreage attribution unit for gas wells and within 1/2 mile of the boundaries of the proposed acreage attribution unit for gas wells and within 1/2 mile of the boundaries of the proposed acreage attribution unit for gas wells and within 1/2 mile of the boundaries of the proposed acreage attribution unit for gas wells and within 1/2 mile of the boundaries of the proposed acreage attribution unit for gas wells and within 1/2 mile of the boundaries of the proposed acreage attribution unit for gas wells and within 1/2 mile of the boundaries of the proposed acreage attribution unit for gas wells and within 1/2 mile of the boundaries of the proposed acreage attribution unit for gas wells and within 1/2 mile of the boundaries of the proposed acreage attribution unit for gas wells and within 1/2 mile of the boundaries of the proposed acreage attribution unit for gas wells and within 1/2 mile of the boundaries of the proposed acreage attribution unit for gas wells and within 1/2 mile of the boundaries of the proposed acreage attribution unit for gas wells and within 1/2 mile of the boundaries of the proposed acreage attribution unit for gas wells and within 1/2 mile of the boundaries of the proposed acreage attribution unit for gas wells and within 1/2 mile of the boundaries of the proposed acreage attribution unit for gas wells and within 1/2 mile of the boundaries of the proposed acreage attribution unit for gas wells and wells acreage attribution unit for gas wells acreage attribution unit for gas wells acreage attribution unit for gas wells acreage attrib

PLAT

(Show location of the well and shade attributable acreage for prorated or spaced wells.) (Show footage to the nearest lease or unit boundary line.)

NOTE: In all cases locate the spot of the proposed drilling locaton.

#### 2416 ft.

#### In plotting the proposed location of the well, you must show:

- 1. The manner in which you are using the depicted plat by identifying section lines, i.e. 1 section, 1 section with 8 surrounding sections, 4 sections, etc.
- 2. The distance of the proposed drilling location from the south / north and east / west outside section lines.
- 3. The distance to the nearest lease or unit boundary line (in footage).
- If proposed location is located within a prorated or spaced field a certificate of acreage attribution plat must be attached: (C0-7 for oil wells; CG-8 for gas wells).