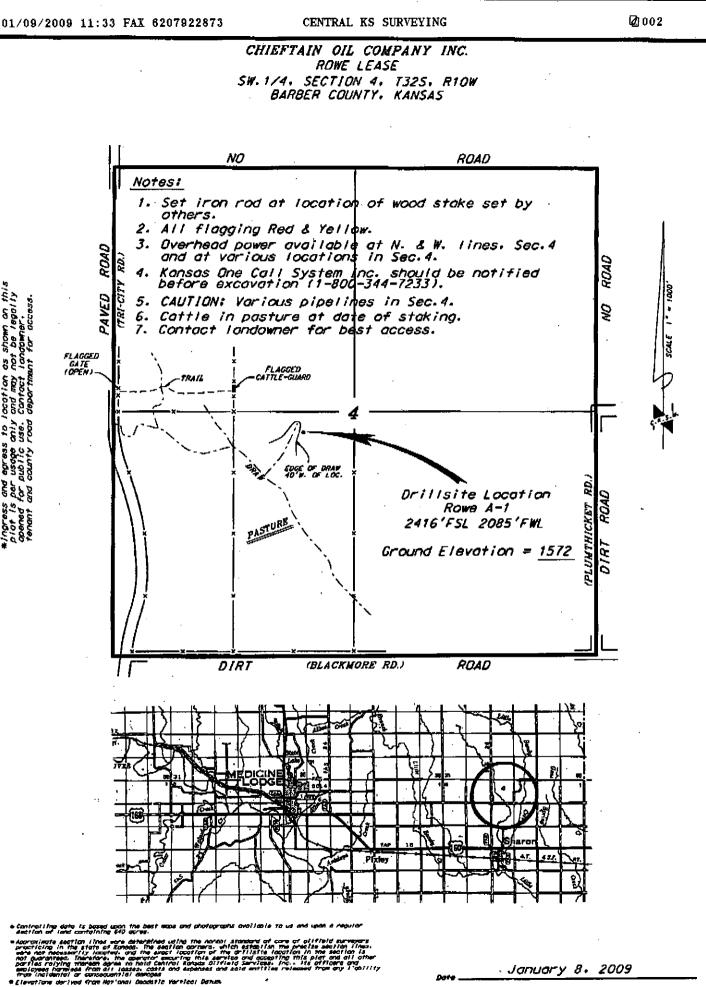

## NOTICE OF INTENT TO DRILL

Must be approved by KCC five (5) days prior to commencing well

| Expected Spud Date:                             | Spot Description:                                       |
|-------------------------------------------------|---------------------------------------------------------|
| OPERATOR: License#                              | Sec Twp S. R E □ W                                      |
| Name:                                           | feet from E / W Line of Section                         |
| Address 1:                                      | Is SECTION: Regular Irregular?                          |
| Address 2:                                      | (Note: Locate well on the Section Plat on reverse side) |
| City: State: Zip: +                             |                                                         |
| Contact Person:                                 | County: Lease Name: Well #:                             |
| Phone:                                          |                                                         |
| CONTRACTOR: License#                            | Field Name:                                             |
| Name:                                           | Is this a Prorated / Spaced Field?                      |
| Name                                            | Target Formation(s):                                    |
| Well Drilled For: Well Class: Type Equipment:   | Nearest Lease or unit boundary line (in footage):       |
| Oil Enh Rec Infield Mud Rotary                  | Ground Surface Elevation:feet MSL                       |
| Gas Storage Pool Ext. Air Rotary                | Water well within one-quarter mile:                     |
| Disposal Wildcat Cable                          | Public water supply well within one mile:               |
| Seismic ; # of Holes Other                      | Depth to bottom of fresh water:                         |
| Other:                                          | Depth to bottom of usable water:                        |
| If OWWO: old well information as follows:       | Surface Pipe by Alternate:                              |
|                                                 | Length of Surface Pipe Planned to be set:               |
| Operator:                                       | Length of Conductor Pipe (if any):                      |
| Well Name:                                      | Projected Total Depth:                                  |
| Original Completion Date: Original Total Depth: | Formation at Total Depth:                               |
|                                                 | Water Source for Drilling Operations:                   |
| Directional, Deviated or Horizontal wellbore?   | Well Farm Pond Other:                                   |
| If Yes, true vertical depth:                    | DWR Permit #:                                           |
| Bottom Hole Location:                           | ( <b>Note:</b> Apply for Permit with DWR )              |
| KCC DKT #:                                      | Will Cores be taken?   Yes   No                         |
|                                                 | If Yes, proposed zone:                                  |

#### 2416 ft.