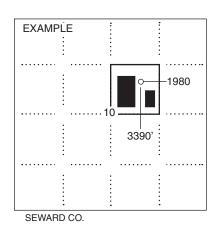

#### **PLAT**

(Show location of the well and shade attributable acreage for prorated or spaced wells.) (Show footage to the nearest lease or unit boundary line.)

NOTE: In all cases locate the spot of the proposed drilling locaton.

#### In plotting the proposed location of the well, you must show:

- 1. The manner in which you are using the depicted plat by identifying section lines, i.e. 1 section, 1 section with 8 surrounding sections, 4 sections, etc.
- 2. The distance of the proposed drilling location from the south / north and east / west outside section lines.
- 3. The distance to the nearest lease or unit boundary line (in footage).
- 4. If proposed location is located within a prorated or spaced field a certificate of acreage attribution plat must be attached: (C0-7 for oil wells; CG-8 for gas wells).