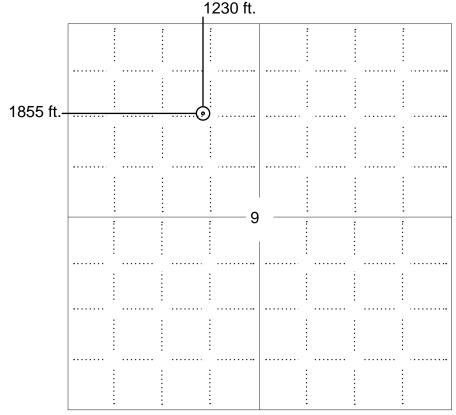

#### **PLAT**

(Show location of the well and shade attributable acreage for prorated or spaced wells.) (Show footage to the nearest lease or unit boundary line.)

NOTE: In all cases locate the spot of the proposed drilling locaton.

#### In plotting the proposed location of the well, you must show:

- 1. The manner in which you are using the depicted plat by identifying section lines, i.e. 1 section, 1 section with 8 surrounding sections, 4 sections, etc.
- 2. The distance of the proposed drilling location from the south / north and east / west outside section lines.
- 3. The distance to the nearest lease or unit boundary line (in footage).
- 4. If proposed location is located within a prorated or spaced field a certificate of acreage attribution plat must be attached: (C0-7 for oil wells; CG-8 for gas wells).