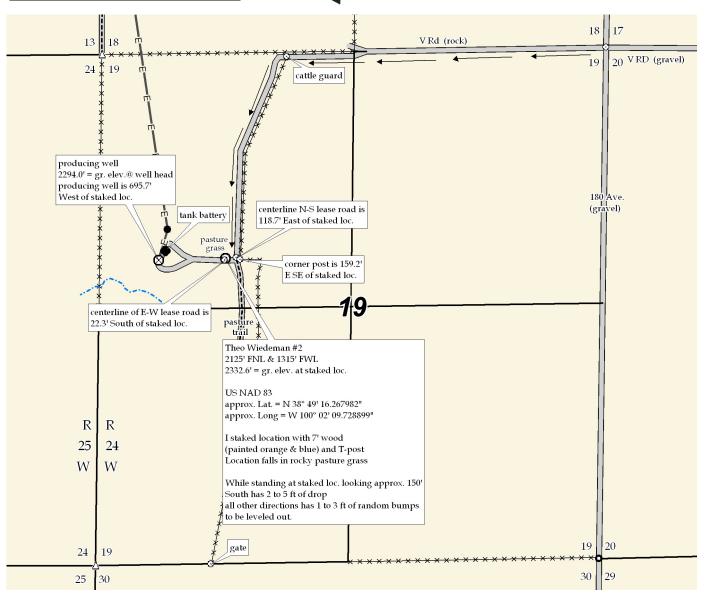

## **Ohio Kentucky Oil Company**

OPERATOR

с121708-е

19 14s 24w
Sec. Twp. Rng.

Theo Wiedeman #2

LEASE NAME

<u> 2125' FNL – 1315' FWL</u>

LOCATION SPOT

This drawing does not constitute a monumented survey or a land survey plat

This drawing is for construction purposes only

GR. ELEVATION: 2332.6°

**Directions:** From the SW side of Wakeeney, Ks at the intersection of Hwy I-70, Hwy 40 North & Hwy 283 South - Now go 12.9 miles South on Hwy 283 - Now go 7.0 miles West on V RD to the NE corner of section 19-14s-24w - Now go 0.7 mile on West on V RD to cattle guard - Now go 0.4 mile South on lease road - Now go 119' West through pasture grass into staked location.