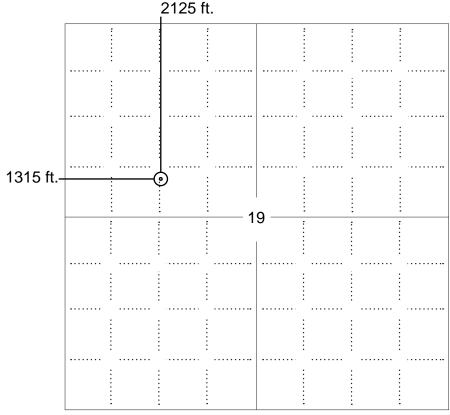

## **Ohio Kentucky Oil Company**

OPERATOR

с121708-е

19 14s 24w
Sec. Twp. Rng.

Theo Wiedeman #2

LEASE NAME

<u> 2125' FNL – 1315' FWL</u>

LOCATION SPOT

This drawing does not constitute a monumented survey or a land survey plat

This drawing is for construction purposes only

GR. ELEVATION: 2332.6°

**Directions:** From the SW side of Wakeeney, Ks at the intersection of Hwy I-70, Hwy 40 North & Hwy 283 South - Now go 12.9 miles South on Hwy 283 - Now go 7.0 miles West on V RD to the NE corner of section 19-14s-24w - Now go 0.7 mile on West on V RD to cattle guard - Now go 0.4 mile South on lease road - Now go 119' West through pasture grass into staked location.