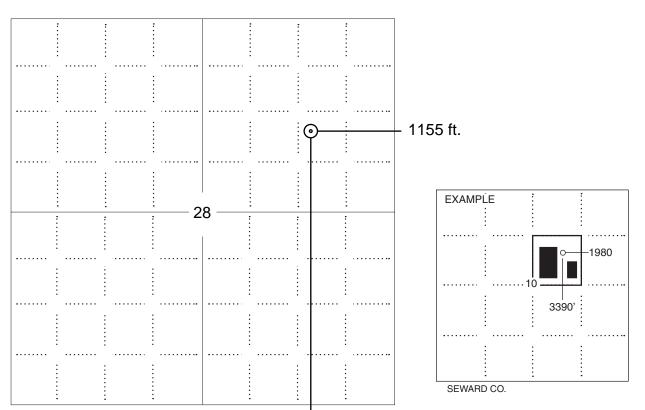

#### **PLAT**

(Show location of the well and shade attributable acreage for prorated or spaced wells.) (Show footage to the nearest lease or unit boundary line.)

NOTE: In all cases locate the spot of the proposed drilling locaton.

3740 ft.

In plotting the proposed location of the well, you must show:

- 1. The manner in which you are using the depicted plat by identifying section lines, i.e. 1 section, 1 section with 8 surrounding sections,
- 2. The distance of the proposed drilling location from the south / north and east / west outside section lines.
- 3. The distance to the nearest lease or unit boundary line (in footage).
- 4. If proposed location is located within a prorated or spaced field a certificate of acreage attribution plat must be attached: (C0-7 for oil wells; CG-8 for gas wells).