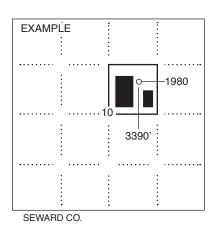

#### In plotting the proposed location of the well, you must show:

- 1. The manner in which you are using the depicted plat by identifying section lines, i.e. 1 section, 1 section with 8 surrounding sections, 4 sections, etc.
- 2. The distance of the proposed drilling location from the south / north and east / west outside section lines.
- 3. The distance to the nearest lease or unit boundary line (in footage).
- 4. If proposed location is located within a prorated or spaced field a certificate of acreage attribution plat must be attached: (C0-7 for oil wells; CG-8 for gas wells).