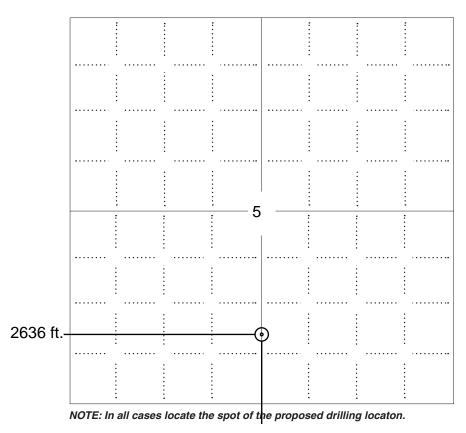

### IN ALL CASES PLOT THE INTENDED WELL ON THE PLAT BELOW

Plat of acreage attributable to a well in a prorated or spaced field

If the intended well is in a prorated or spaced field, please fully complete this side of the form. If the intended well is in a prorated or spaced field complete the plat below showing that the well will be properly located in relationship to other wells producing from the common source of supply. Please show all the wells and within 1 mile of the boundaries of the proposed acreage attribution unit for gas wells and within 1/2 mile of the boundaries of the proposed acreage attribution unit for oil wells.

#### **PLAT**

(Show location of the well and shade attributable acreage for prorated or spaced wells.) (Show footage to the nearest lease or unit boundary line.)

#### In plotting the proposed location of the well, you must show:

- 1. The manner in which you are using the depicted plat by identifying section lines, i.e. 1 section, 1 section with 8 surrounding sections, 4 sections, etc.
- 2. The distance of the proposed drilling location from the south / north and east / west outside section lines.
- 3. The distance to the nearest lease or unit boundary line (in footage).
- 4. If proposed location is located within a prorated or spaced field a certificate of acreage attribution plat must be attached: (C0-7 for oil wells; CG-8 for gas wells).